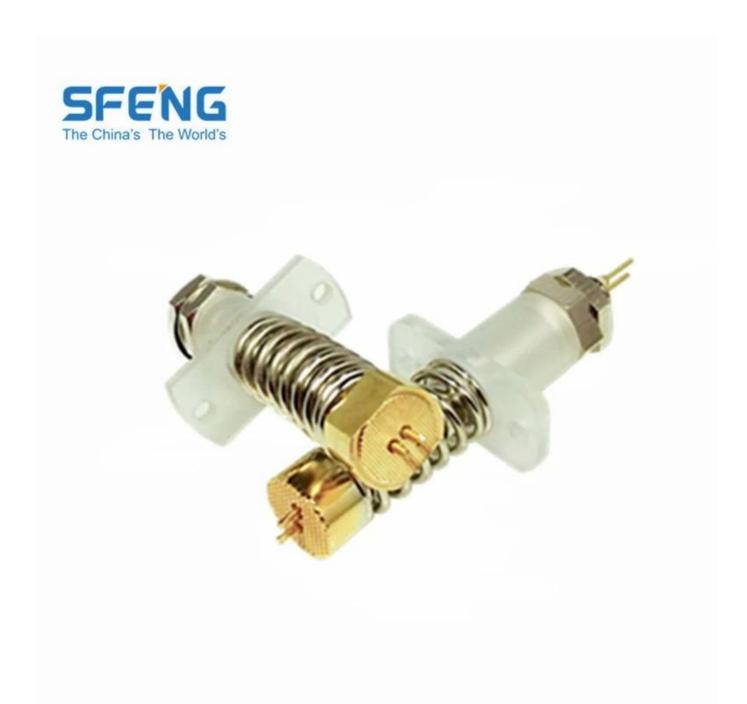

## Tên sản phẩm: SF-Pin pogo dòng điện cao

Chất liệu và hoàn thiện Pit tông: Bê Cu, mạ Rh

Thùng: Đồng thau, mạ vàng

Mùa xuân:Thép không gỉ

## Những bức ảnh

- Mọi lời khuyên, chúng tôi có thể cung cấp cho bạn
- Nếu bạn quan tâm đến nó, xin vui lòng liên hệ với tôi