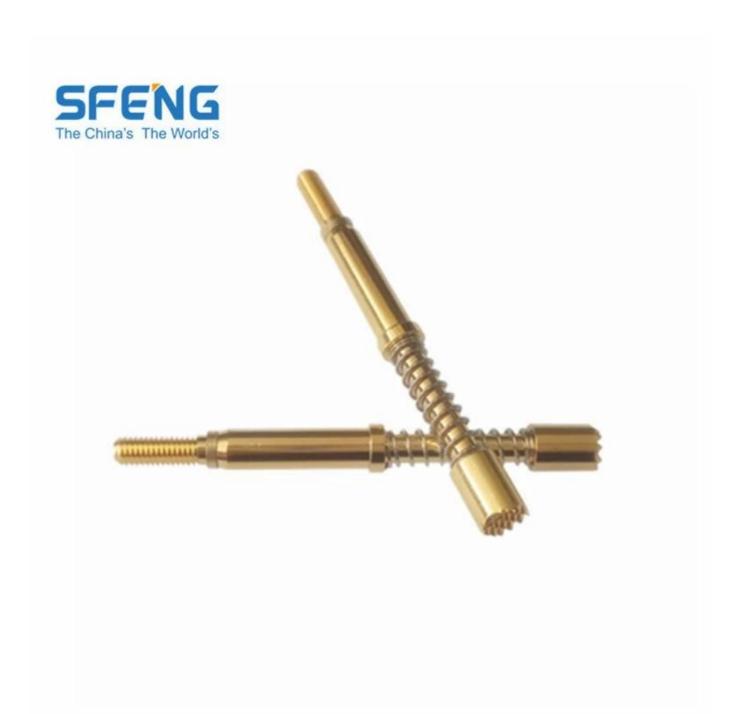

## Tên sản phẩm: SF-Pin pogo dòng điện cao

Chất liệu và hoàn thiện Pit tông: Bê Cu, mạ Rh

Thùng: Đồng thau, mạ vàng

Mùa xuân:Thép không gỉ

## Những bức ảnh

- Mọi lời khuyên, chúng tôi có thể cung cấp cho bạn
- Nếu bạn quan tâm đến nó, xin vui lòng liên hệ với tôi