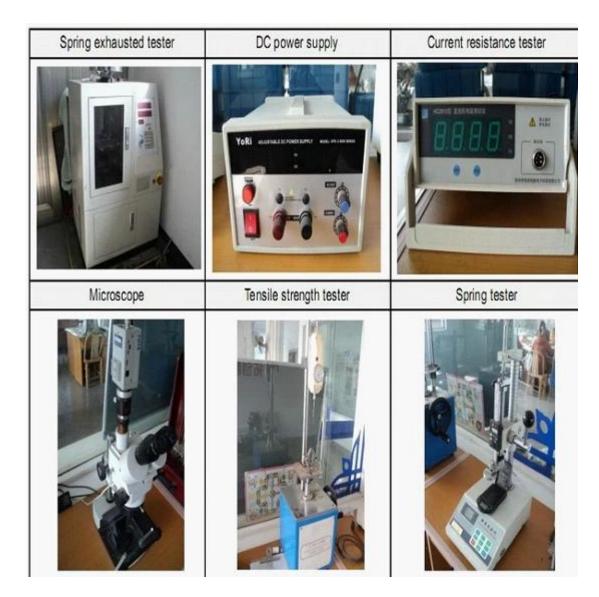

liệu và hoàn thiện Pit tông: Bê Cu, mạ Rh

Thùng: Đồng thau, mạ vàng

Mùa xuân:Thép không gỉ

## Những bức ảnh





- Mọi lời khuyên, chúng tôi có thể cung cấp cho bạn
- Nếu bạn quan tâm đến nó, xin vui lòng liên hệ với tôi

## thăm dò ShengFeng

Công ty chúng tôi được thành lập vào năm 1984, Shengfeng Probe, tên đăng ký của Suzhou Shengteng Electronic Co., Ltd, chuyên về đầu dò lò xo & pin pogo & khối thiết bị đầu cuối với chất lượng tốt, giao hàng nhanh và dịch vụ tốt nhất.

Lợi ích của chúng ta

- 1. chúng tôi có 30 năm kinh nghiệm trong lĩnh vực pin thăm dò và có nhà máy riêng.
- 2. chúng tôi cung cấp mẫu miễn phí và có bộ phận kiểm tra.
- 3. chúng tôi có thể sản xuất sản phẩm theo yêu cầu của bạn.
- 4. chúng tôi đảm bảo giá tốt nhất và dịch vụ tốt.

Nhà máy của chúng tôi



Thiết b



Bưu kiện