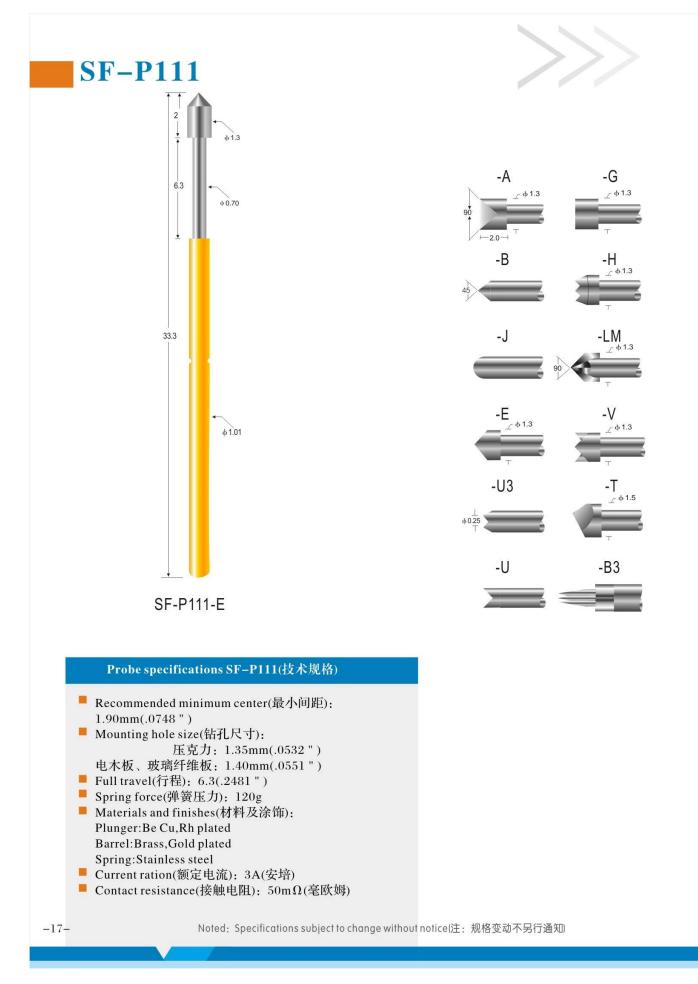

### Giới thiệu chân đầu dò CNTT:

Chân đầu dò ICT là viết tắt của các chân đầu dò thử nghiệm trong mạch, còn được gọi là chân đầu dò một đầu. Chân đầu dò bao gồm một lò xo, một thùng và một pít tông. Chân đầu dò được mạ vàng trên niken.

Các chân đầu dò CNTT chủ yếu được sử dụng để kiểm tra hiệu suất điện của các bộ phận trong mạch trên PCB và kết nối giữa các mạng mạch. Nó có thể đo các thành phần như điện trở, tụ điện, bộ dao động tinh thể và thực hiện kiểm tra chức năng của bộ ghép quang, máy biến áp, bộ khuếch đại hoạt động, mô-đun nguồn điện và mạch tích hợp