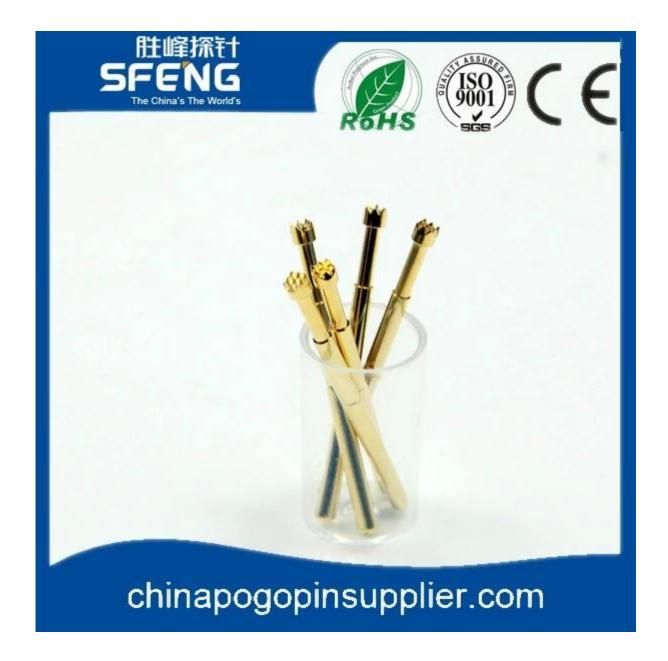

| Đồng thau, vàng hoặc mạ Ni                            |
| Mùa xuân           | SK4, dây nhạc                                         |
| Lực mùa xuân       | 200g                                                  |
| Du lịch trọn gói   | 4.0mm                                                 |
| Khẩu phần hiện tại | 3A                                                    |
| Kháng cự hiện tại  | 50mΩ                                                  |
| Sân bóng đá        | 2,54mm                                                |
| Kích thước lỗ lắp  | 1,70mm                                                |
| MOQ                | 100 chiếc                                             |
| thời gian dẫn      | 7 ngày làm việc sau khi nhận được khoản thanh<br>toán |

# Hình ảnh sản phẩm





#### Dịch vụ của chúng tôi

- 1. Trả lời yêu cầu của bạn trong vòng 24 giờ làm việc
- 2. Thiết kế tùy chỉnh có sẵn, OEM được hoan nghênh
- 3. Giao các chân đầu dò cho khách hàng của chúng tôi trên toàn thế giới với tốc độ và độ chính xác
- 4. cung cấp mức giá thấp nhất với chất lượng cao cho khách hàng của chúng tôi

#### sản phẩm chính

- --- Chân lò xo (đơn) để kiểm tra PCB, ICT, FCT, v.v;
- ---Chân Pogo (đầu nối) để thiết lập kết nối (thường là tạm thời) giữa

hai bảng mạch in để sạc, định vị, Pin, Chất bán dẫn &

các ứng dụng kết nối;

- --- Thử nghiệm thăm dò hoặc bán dẫn hai đầu hoặc BGA;
- ---Chốt đa năng không có lò xo,chốt phủ,chân LM với dòng QZ&VZ;
- --- Đầu dò dòng điện cao, Đầu dò chuyển mạch, Kim điện dung...
- ---Thiết bị đầu cuối & ổ cắm/ổ cắm;
- --- Các thiết bị điện tử