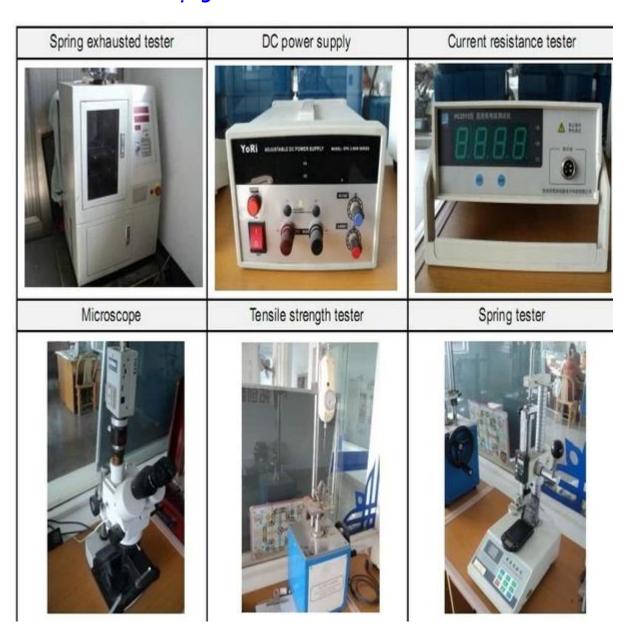

iệc
- 2. Thiết kế tùy chỉnh có sẵn, OEM được hoan nghênh
- 3. Giao các chân đầu dò cho khách hàng của chúng tôi trên toàn thế giới với tốc độ và độ chính xác
- 4. cung cấp mức giá thấp nhất với chất lượng cao cho khách hàng của chúng tôi

#### sản phẩm chính

- --- Chân lò xo (đơn) để kiểm tra PCB, ICT, FCT, v.v;
- ---Chân Pogo (đầu nối) để thiết lập kết nối (thường là tạm thời) giữa

hai bảng mạch in để sạc, định vị, Pin, Chất bán dẫn &

các ứng dụng kết nối;

- --- Thử nghiệm thăm dò hoặc bán dẫn hai đầu hoặc BGA;
- ---Chốt đa năng không có lò xo,chốt phủ,chân LM với dòng QZ&VZ;
- --- Đầu dò dòng điện cao, Đầu dò chuyển mạch, Kim điện dung...
- ---Thiết bị đầu cuối & ổ cắm/ổ cắm;
- --- Các thiết bị điện tử liên quan khác, 30#OKwire,Khóa Jig,POM,Ironhinge, v.v.

### Kiểm soát chất lượng



Hình ảnh đóng gói