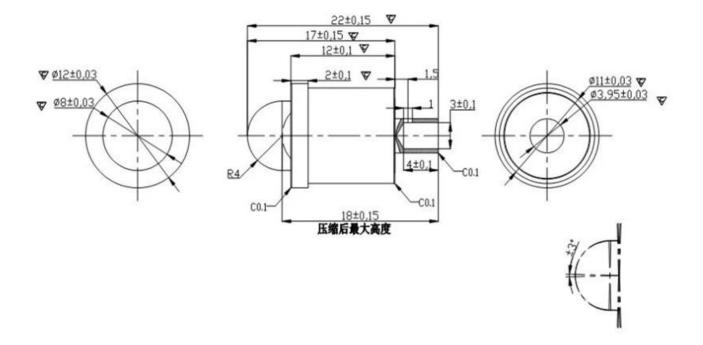

# Tên sản phẩm:Pin SF-pogo

Chất liệu và hoàn thiện Pit tông: Bê Cu, mạ Rh

Thùng: Đồng thau, mạ vàng

Mùa xuân:Thép không gỉ