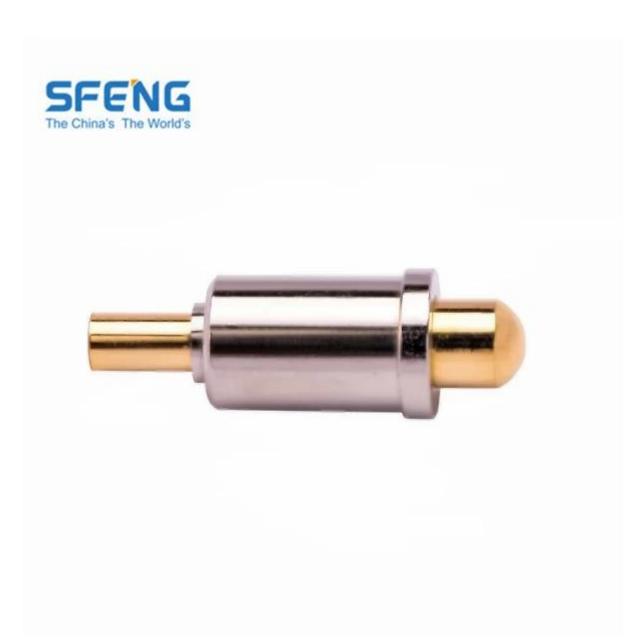

# Tên sản phẩm:Pin SF-pogo

Chất liệu và hoàn thiện Pit tông: Bê Cu, mạ Rh

Thùng: Đồng thau, mạ vàng

Mùa xuân:Thép không gỉ