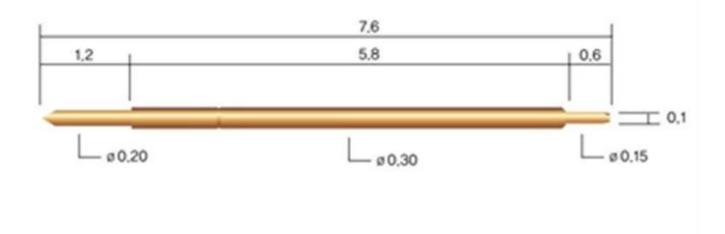

Pin kiểm tra bán dẫn có độ chính xác cao cho BGA









## Câu hỏi thường gặp về đầu nối chân Pogo

1) Chúng ta có thể tạo một kích thước khác hoặc vật liệu khác, chẳng hạn như mặt hàng tùy chỉnh không? chắc chắn, một trong những tính năng chính của chúng tôi là OEM

2) Những đầu dò lò xo hoặc ghim pogo đó có phải do công ty của bạn sản xuất không?

Chắc chắn, bộ phận sản xuất của chúng tôi có hơn 30 bộ thiết bị CNC.

3) Bạn có thương hiệu đã đăng ký không?

Đúng, SFENG THĂM DÒ

4) Bạn có quy trình QC không?

vâng, chúng tôi có một bộ phận thử nghiệm.

5) Mọi việc diễn ra như thế nào với tàu thăm dò shengteng & shengfeng Tô Châu?

Công ty điện tử Tô Châu shengteng là tên công ty đã đăng ký của chúng tôi;

đầu dò shengfeng được đăng ký thương hiệu.

6) Tôi có thể lấy mẫu miễn phí trước khi đặt hàng không?

Nếu các mặt hàng tiêu chuẩn, còn hàng