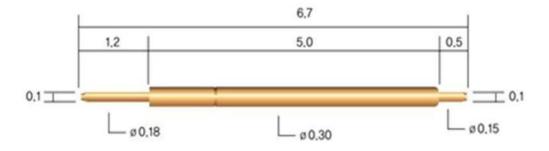

Pin kiểm tra bán dẫn có độ chính xác cao cho BGA









## Câu hỏi thường gặp về đầu nối chân Pogo

1) Chúng ta có thể tạo một kích thước khác hoặc vật liệu khác, chẳng hạn như mặt hàng tùy chỉnh không? chắc chắn, một trong những tính năng chính của chúng tôi là OEM

2) Những đầu dò lò xo hoặc ghim pogo đó có phải do công ty của bạn sản xuất không?

Chắc chắn, bộ phận sản xuất của chúng tôi có hơn 30 bộ thiết bị CNC.

3) Bạn có thương hiệu đã đăng ký không?

Đúng, SFENG THĂM DÒ

4) Bạn có quy trình QC không?

vâng, chúng tôi có một bộ phận thử nghiệm.

5) Mọi việc diễn ra như thế nào với tàu thăm dò shengteng & shengfeng Tô Châu?

Công ty điện tử Tô Châu shengteng là tên công ty đã đăng ký của chúng tôi;

đầu dò shengfeng được đăng ký thương hiệu.

6) Tôi có thể lấy mẫu miễn phí trước khi đặt hàng không?

Nếu các mặt hàng tiêu chuẩn, còn