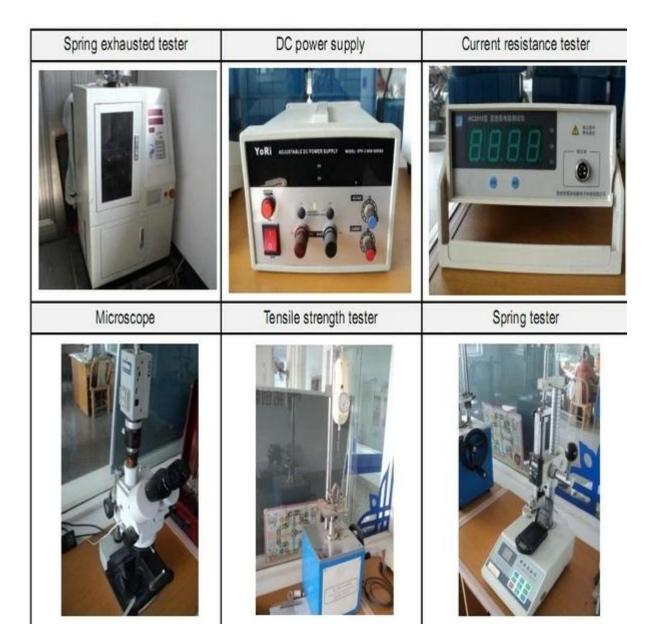

m việc
- 2. Thiết kế tùy chỉnh có sẵn, OEM được hoan nghênh
- 3. Giao các chân đầu dò cho khách hàng của chúng tôi trên toàn thế giới với tốc độ và độ chính xác
- 4. cung cấp mức giá thấp nhất với chất lượng cao cho khách hàng của chúng tôi

sản phẩm chính

- --- Chân lò xo (đơn) để kiểm tra PCB, ICT, FCT, v.v;
- ---Chân Pogo (đầu nối) để thiết lập kết nối (thường là tạm thời) giữa hai bảng mạch in để sạc, định vị, Pin, Chất bán dẫn & các ứng dụng kết nối;
- --- Thử nghiệm thăm dò hoặc bán dẫn hai đầu hoặc BGA;
- ---Chân cắm đa năng không có lò xo, chân phủ, chân LM với dòng QZ&VZ;
- --- Đầu dò dòng điện cao, Đầu dò chuyển mạch, Kim điện dung...
- ---Thiết bị đầu cuối & ổ cắm/ổ cắm;
- --- Các thiết bị điện tử liên quan khác, 30#OKwire, Khóa Jig, POM, Ironhinge, v.v.

Kiểm soát chất lượng



Hình ảnh đóng gói