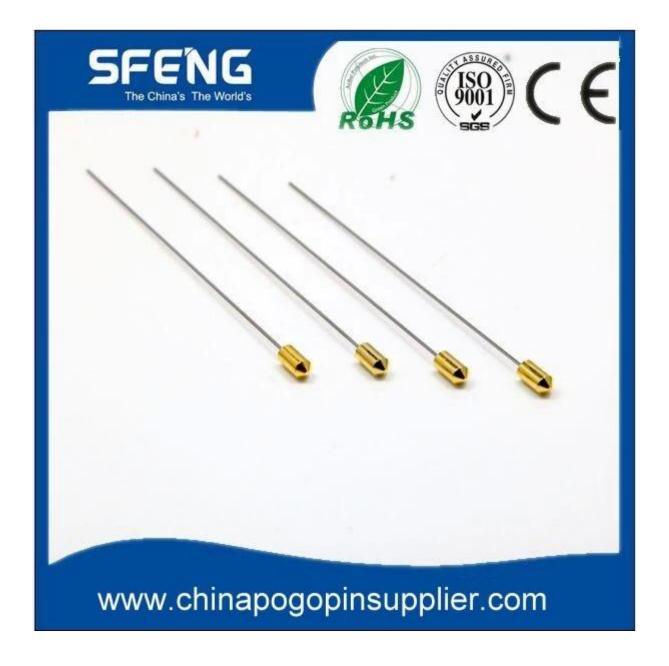

## Đặc điểm kỹ thuật sản phẩm

| Thương hiệu | SFENG                                   |
|-------------|-----------------------------------------|
| Số mặt hàng | Chốt đầu lớn SF                         |
| mạ          | Mạ Ni hoặc mạ vàng                      |
|             | 7 ngày làm việc sau khi nhận được khoản |
|             | thanh toán                              |

## Hình ảnh sản phẩm







#### Dịch vụ của chúng tôi

- 1. Chúng tôi có thể trả lời yêu cầu của bạn trong vòng 24 giờ làm việc.
- 2. Thiết kế tùy chỉnh có sẵn và OEM được hoan nghênh.
- 3. Chúng tôi có thể cung cấp các chân đầu dò cho khách hàng trên toàn thế giới với tốc độ và độ chính xác.
- 4. Chúng tôi có thể cung cấp mức giá thấp nhất với sản phẩm chất lượng cao cho khách hàng.

#### sản phẩm chính

Chân lò xo (đơn) để kiểm tra PCB, ICT, FCT, v.v;

Chân Pogo (đầu nối) để thiết lập kết nối giữa hai bảng mạch in cho các ứng dụng sạc, định vị, Pin,

Chất bán dẫn & Kết nối;

Đầu dò hai đầu để kiểm tra BGA và chất bán dẫn;

Chốt vạn năng không có lò xo, chốt phủ, chốt LM có dòng QZ và VZ;

Đầu dò dòng điện cao, đầu dò chuyển mạch, kim điện dung;

Thiết bị đầu cuối & ổ cắm/ổ cắm;

Các linh kiện điện tử liên quan k