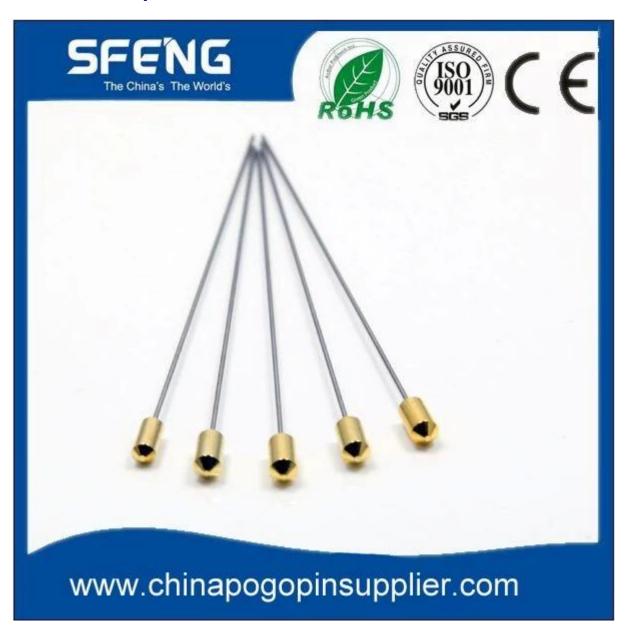

## Đặc điểm kỹ thuật sản phẩm

| Thương hiệu | SFENG                                   |
|-------------|-----------------------------------------|
| Số mặt hàng | Chốt đầu lớn SF                         |
| mạ          | Mạ Ni hoặc mạ vàng                      |
|             | 7 ngày làm việc sau khi nhận được khoản |
|             | thanh toán                              |

## Hình ảnh sản phẩm







#### Dịch vụ của chúng tôi

- 1. Chúng tôi có thể trả lời yêu cầu của bạn trong vòng 24 giờ làm việc.
- 2. Thiết kế tùy chỉnh có sẵn và OEM được hoan nghênh.
- 3. Chúng tôi có thể cung cấp các chân đầu dò cho khách hàng trên toàn thế giới với tốc độ và độ chính xác.
- 4. Chúng tôi có thể cung cấp mức giá thấp nhất với sản phẩm chất lượng cao cho khách hàng.

#### sản phẩm chính

Chân lò xo (đơn) để kiểm tra PCB, ICT, FCT, v.v;

Chân Pogo (đầu nối) để thiết lập kết nối giữa hai bảng mạch in cho các ứng dụng sạc, định vị, Pin,

Chất bán dẫn & Kết nối;

Đầu dò hai đầu để kiểm tra BGA và chất bán dẫn;

Chốt vạn năng không có lò xo, chốt phủ, chốt LM có dòng QZ và VZ;

Đầu dò dòng điện cao, đầu dò chuyển mạch, kim điện dung;

Thiết bị đầu cuối & ổ cắm/ổ cắm;

Các linh kiện điện tử liên qu