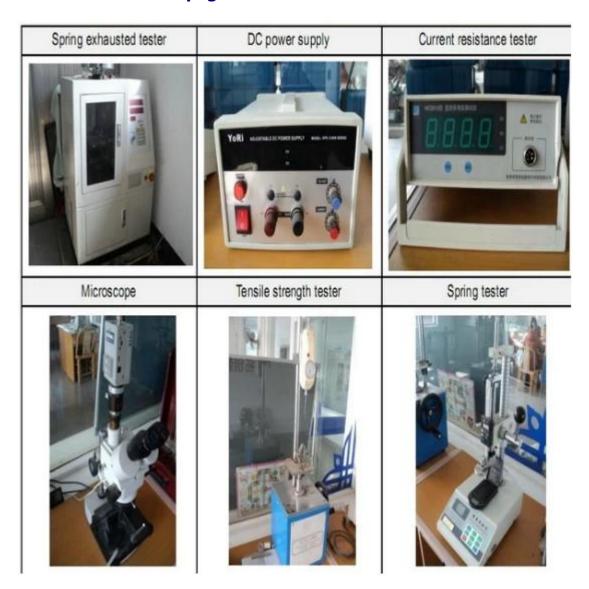

rong vòng 24 giờ làm việc.
- 2. Thiết kế tùy chỉnh có sẵn và OEM được hoan nghênh.
- 3. Chúng tôi có thể cung cấp các chân đầu dò cho khách hàng trên toàn thế giới với tốc độ và độ chính xác.
- 4. Chúng tôi có thể cung cấp mức giá thấp nhất với sản phẩm chất lượng cao cho khách hàng.

#### sản phẩm chính

Chân lò xo (đơn) để kiểm tra PCB, ICT, FCT, v.v;

Chân Pogo (đầu nối) để thiết lập kết nối giữa hai bảng mạch in cho các ứng dụng sạc, định vị, Pin,

Chất bán dẫn & Kết nối;

Đầu dò hai đầu để kiểm tra BGA và chất bán dẫn;

Chốt vạn năng không có lò xo, chốt phủ, chốt LM có dòng QZ và VZ;

Đầu dò dòng điện cao, đầu dò chuyển mạch, kim điện dung;

Thiết bị đầu cuối & ổ cắm/ổ cắm;

Các linh kiện điện tử liên quan khác, dây 30 # OK, khóa Jig, POM, bản lề sắt, v.v.

### Kiểm soát chất lượng



# Hình ảnh đóng gói