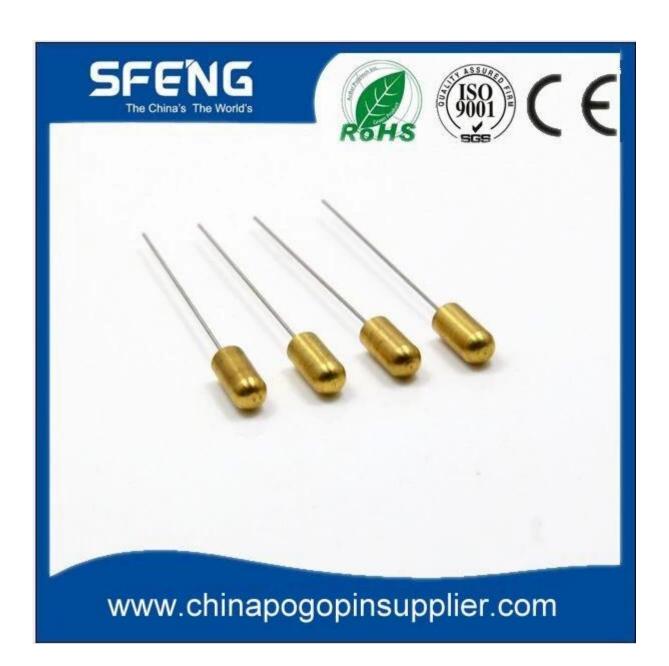

## Đặc điểm kỹ thuật sản phẩm

| Thương hiệu | SFENG                                   |
|-------------|-----------------------------------------|
| Số mặt hàng | Chốt đầu lớn SF                         |
| mạ          | Mạ Ni hoặc mạ vàng                      |
|             | 7 ngày làm việc sau khi nhận được khoản |
|             | thanh toán                              |

## Hình ảnh sản phẩm







#### Dịch vụ của chúng tôi

- 1. Chúng tôi có thể trả lời yêu cầu của bạn trong vòng 24 giờ làm việc.
- 2. Thiết kế tùy chỉnh có sẵn và OEM được hoan nghênh.
- 3. Chúng tôi có thể cung cấp các chân đầu dò cho khách hàng trên toàn thế giới với tốc độ và độ chính xác.
- 4. Chúng tôi có thể cung cấp mức giá thấp nhất với sản phẩm chất lượng cao cho khách hàng.

#### sản phẩm chính

Chân lò xo (đơn) để kiểm tra PCB, ICT, FCT, v.v;

Chân Pogo (đầu nối) để thiết lập kết nối giữa hai bảng mạch in cho các ứng dụng sạc, định vị, Pin,

Chất bán dẫn & Kết nối;

Đầu dò hai đầu để kiểm tra BGA và chất bán dẫn;

Chốt vạn năng không có lò xo, chốt phủ, chốt LM có dòng QZ và VZ;

Đầu dò dòng điện cao, đầu dò chuyển mạch, kim điện dung;

Thiết bị đầu cuối & ổ cắm/ổ cắm;

Các linh kiện điện tử liên quan