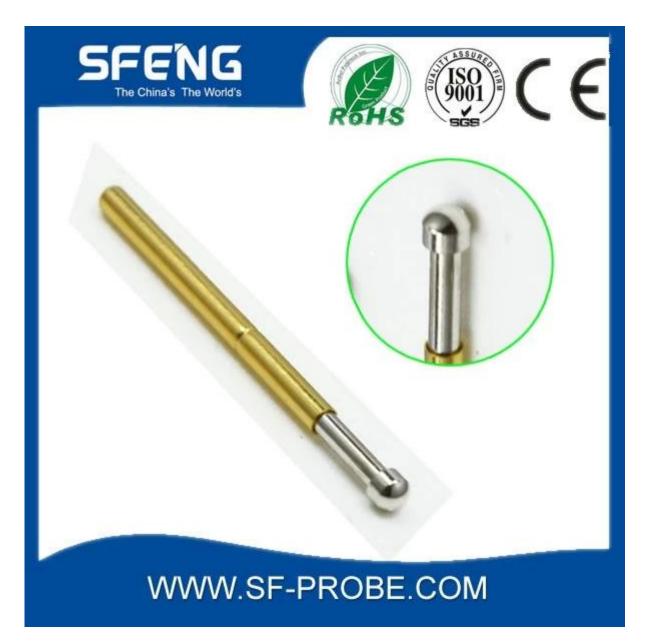

## Đặc điểm kỹ thuật sản phẩm

| Thương hiệu   | SFENG                                        |
|---------------|----------------------------------------------|
| Số thứ tự     | SF-P111                                      |
| mạ            | Mạ vàng                                      |
| thời gian dẫn | 7 ngày làm việc sau khi nhận được thanh toán |

#### Hình ảnh sản phẩm

#### SF-P111-G



SF-P111-D



SF-P111-B



### Dịch vụ của chúng tôi

- 1. Chúng tôi có thể trả lời yêu cầu của bạn trong vòng 24 giờ.
- 2. Thiết kế tùy chỉnh có sẵn và OEM được chào đón.

3. Chúng tôi có thể cung cấp các chân đầu dò cho khách hàng trên toàn thế giới với tốc độ và độ chính xác.

4. Chúng tôi có thể cung cấp mức giá thấp nhất với các sản phẩm chất lượng cao cho khách hàng.

#### sản phẩm chính

chốt lò xo (đơn) để kiểm tra PCB, ICT, FCT, v.v;

Pogo pin (đầu nối) để thiết lập kết nối giữa hai bảng mạch để tải, vị trí, pin, Chất bán dẫn & amp;

amp; các ứng dụng kết nối;

đầu dò hai đầu để kiểm tra BGA và chất bán dẫn;

Chốt đa năng không có chốt lò xo, chốt LM dòng QZ và VZ;

Đầu dò dòng điện cao, Điện dung kim đầu dò chuyển đổi;

Thiết bị đầu cuối & amp; amp; ổ cắm / phích cắm;

Linh kiện điện tử liên