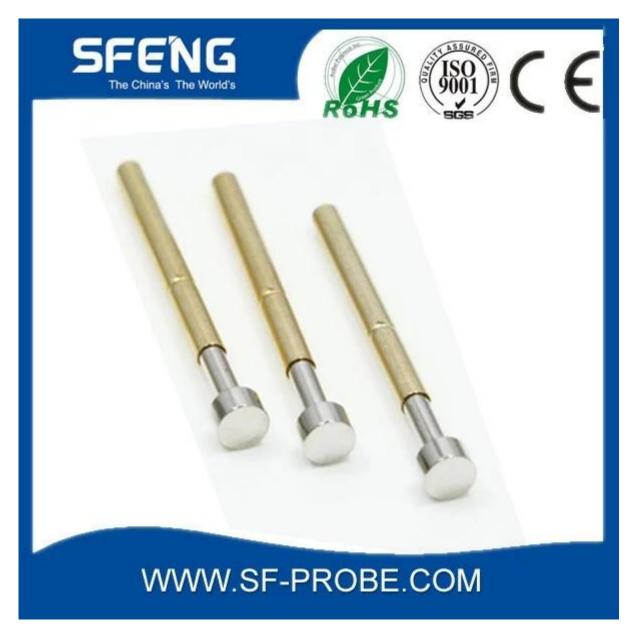

## Đặc điểm kỹ thuật sản phẩm

| Thương hiệu   | SFENG                                        |
|---------------|----------------------------------------------|
| Số thứ tự     | SF-P111                                      |
| mạ            | Mạ vàng                                      |
| thời gian dẫn | 7 ngày làm việc sau khi nhận được thanh toán |

#### Hình ảnh sản phẩm

#### SF-P111-G



SF-P111-D



SF-P111-B



### Dịch vụ của chúng tôi

- 1. Chúng tôi có thể trả lời yêu cầu của bạn trong vòng 24 giờ.
- 2. Thiết kế tùy chỉnh có sẵn và OEM được chào đón.

3. Chúng tôi có thể cung cấp các chân đầu dò cho khách hàng trên toàn thế giới với tốc độ và độ chính xác.

4. Chúng tôi có thể cung cấp mức giá thấp nhất với các sản phẩm chất lượng cao cho khách hàng.

#### sản phẩm chính

chốt lò xo (đơn) để kiểm tra PCB, ICT, FCT, v.v;

Pogo pin (đầu nối) để thiết lập kết nối giữa hai bảng mạch để tải, vị trí, pin, Chất bán dẫn & amp;

amp; các ứng dụng kết nối;

đầu dò hai đầu để kiểm tra BGA và chất bán dẫn;

Chốt đa năng không có chốt lò xo, chốt LM dòng QZ và VZ;

Đầu dò dòng điện cao, Điện dung kim đầu dò chuyển đổi;

Thiết bị đầu cuối & amp; amp; ổ cắm / phích cắm;

Linh kiện