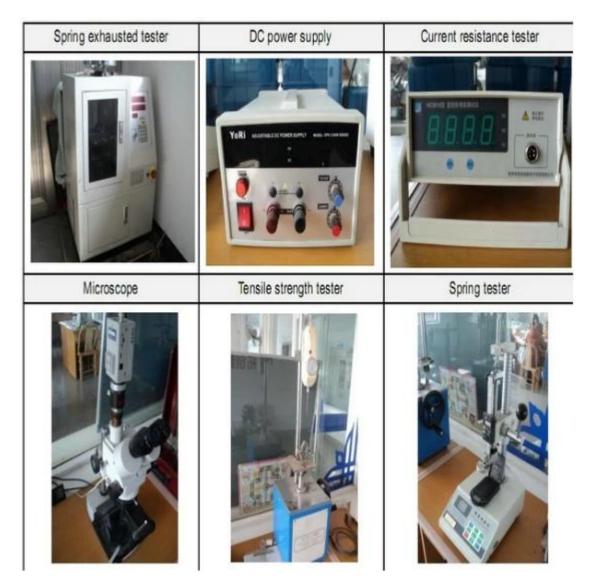

a bạn trong vòng 24 giờ.
- 2. Thiết kế tùy chỉnh có sẵn và OEM được chào đón.

3. Chúng tôi có thể cung cấp các chân đầu dò cho khách hàng trên toàn thế giới với tốc độ và độ chính xác.

4. Chúng tôi có thể cung cấp mức giá thấp nhất với các sản phẩm chất lượng cao cho khách hàng.

#### sản phẩm chính

chốt lò xo (đơn) để kiểm tra PCB, ICT, FCT, v.v;

Pogo pin (đầu nối) để thiết lập kết nối giữa hai bảng mạch để tải, vị trí, pin, Chất bán dẫn & amp;

amp; các ứng dụng kết nối;

đầu dò hai đầu để kiểm tra BGA và chất bán dẫn;

Chốt đa năng không có chốt lò xo, chốt LM dòng QZ và VZ;

Đầu dò dòng điện cao, Điện dung kim đầu dò chuyển đổi;

Thiết bị đầu cuối & amp; amp; ổ cắm / phích cắm;

Linh kiện điện tử liên quan khác, dây #30 OK, Jig lock, POM, bản lề sắt v.v.

### Kiểm soát chất lượng



# Ảnh đóng gói