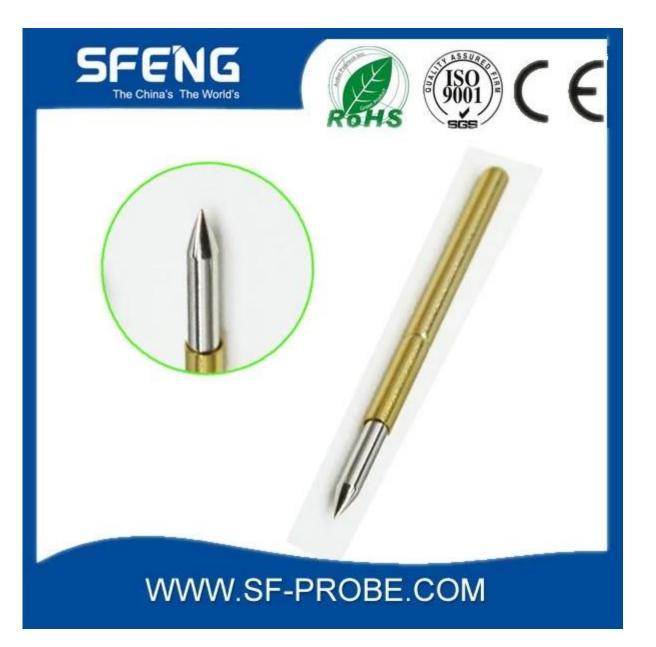

## Đặc điểm kỹ thuật sản phẩm

| Thương hiệu   | SFENG                                        |
|---------------|----------------------------------------------|
| Số thứ tự     | SF-P111                                      |
| mạ            | Mạ vàng                                      |
| thời gian dẫn | 7 ngày làm việc sau khi nhận được thanh toán |

#### Hình ảnh sản phẩm

#### SF-P111-G



SF-P111-D



SF-P111-B



### Dịch vụ của chúng tôi

- 1. Chúng tôi có thể trả lời yêu cầu của bạn trong vòng 24 giờ.
- 2. Thiết kế tùy chỉnh có sẵn và OEM được chào đón.

3. Chúng tôi có thể cung cấp các chân đầu dò cho khách hàng trên toàn thế giới với tốc độ và độ chính xác.

4. Chúng tôi có thể cung cấp mức giá thấp nhất với các sản phẩm chất lượng cao cho khách hàng.

#### sản phẩm chính

chốt lò xo (đơn) để kiểm tra PCB, ICT, FCT, v.v;

Pogo pin (đầu nối) để thiết lập kết nối giữa hai bảng mạch để tải, vị trí, pin, Chất bán dẫn & amp;

amp; các ứng dụng kết nối;

đầu dò hai đầu để kiểm tra BGA và chất bán dẫn;

Chốt đa năng không có chốt lò xo, chốt LM dòng QZ và VZ;

Đầu dò dòng điện cao, Điện dung kim đầu dò chuyển đổi;

Thiết bị đầu cuối & amp; amp; ổ cắm / phích cắm;

Linh kiện điện tử liên quan khác, d