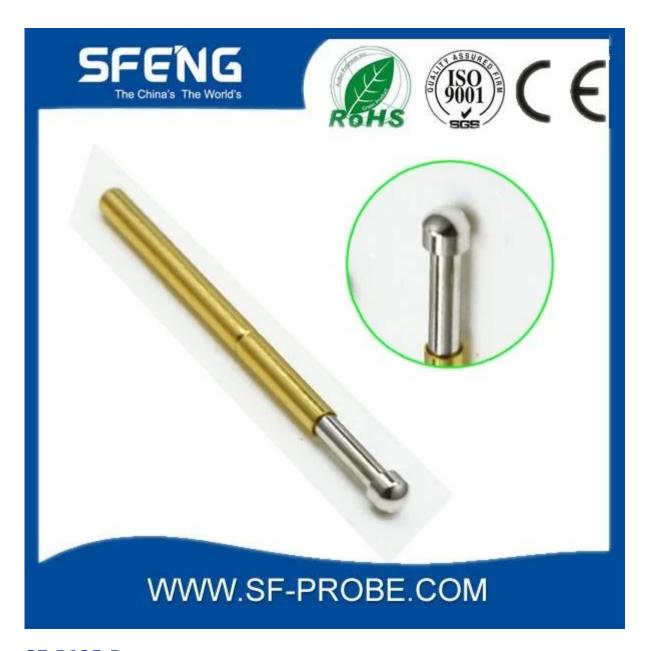

## Đặc điểm kỹ thuật sản phẩm

| Thương hiệu   | SFENG                                        |
|---------------|----------------------------------------------|
| Số thứ tự     | SF-P125                                      |
| mạ            | Mạ vàng                                      |
| thời gian dẫn | 7 ngày làm việc sau khi nhận được thanh toán |

## Hình ảnh sản phẩm

#### SF-P125-G





SF-P125-B



#### Dịch vụ của chúng tôi

- 1. Chúng tôi có thể trả lời yêu cầu của bạn trong vòng 24 giờ.
- 2. Thiết kế tùy chỉnh có sẵn và OEM được chào đón.
- 3. Chúng tôi có thể cung cấp các chân đầu dò cho khách hàng trên toàn thế giới với tốc độ và độ chính xác.
- 4. Chúng tôi có thể cung cấp mức giá thấp nhất với các sản phẩm chất lượng cao cho khách hàng.

### sản phẩm chính

chốt lò xo (đơn) để kiểm tra PCB, ICT, FCT, v.v;

Chân Pogo (đầu nối) để thiết lập kết nối giữa hai bảng mạch cho các ứng dụng tải, vị trí, pin, Chất

bán dẫn & kết nối;

đầu dò hai đầu để kiểm tra BGA và chất bán dẫn;

Chốt đa năng không có chốt lò xo, chốt LM dòng QZ và VZ;

Đầu dò dòng điện cao, Điện dung kim đầu dò chuyển đổi;

Thiết bị đầu cuối & ổ cắm/phích cắm;

Linh kiện điện tử liên quan khác, dây #3