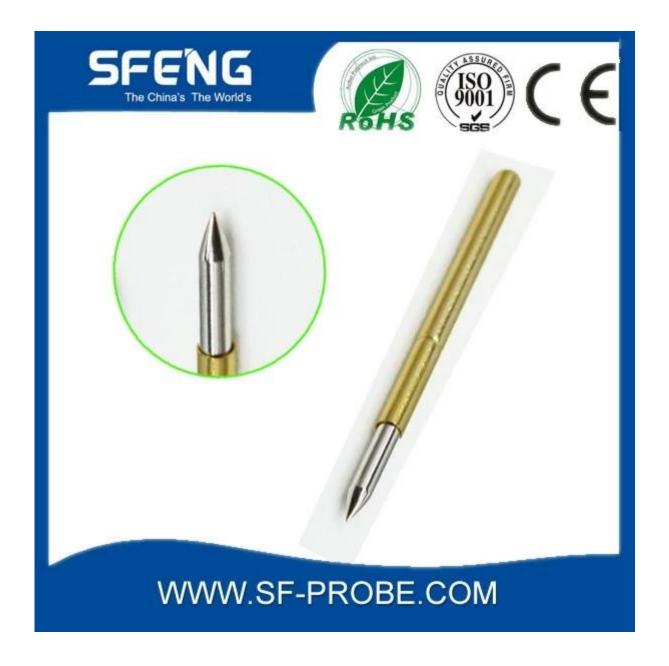

## Đặc điểm kỹ thuật sản phẩm

| Thương hiệu   | SFENG                                        |
|---------------|----------------------------------------------|
| Số thứ tự     | SF-P125                                      |
| mạ            | Mạ vàng                                      |
| thời gian dẫn | 7 ngày làm việc sau khi nhận được thanh toán |

## Hình ảnh sản phẩm

#### SF-P125-G





SF-P125-B



#### Dịch vụ của chúng tôi

- 1. Chúng tôi có thể trả lời yêu cầu của bạn trong vòng 24 giờ.
- 2. Thiết kế tùy chỉnh có sẵn và OEM được chào đón.
- 3. Chúng tôi có thể cung cấp các chân đầu dò cho khách hàng trên toàn thế giới với tốc độ và độ chính xác.
- 4. Chúng tôi có thể cung cấp mức giá thấp nhất với các sản phẩm chất lượng cao cho khách hàng.

### sản phẩm chính

chốt lò xo (đơn) để kiểm tra PCB, ICT, FCT, v.v;

Chân Pogo (đầu nối) để thiết lập kết nối giữa hai bảng mạch cho các ứng dụng tải, vị trí, pin, Chất

bán dẫn & kết nối;

đầu dò hai đầu để kiểm tra BGA và chất bán dẫn;

Chốt đa năng không có chốt lò xo, chốt LM dòng QZ và VZ;

Đầu dò dòng điện cao, Điện dung kim đầu dò chuyển đổi;

Thiết bị đầu cuối & ổ cắm/phích cắm;

Linh kiện điện tử liên quan khác, dây #30 OK, Jig loc