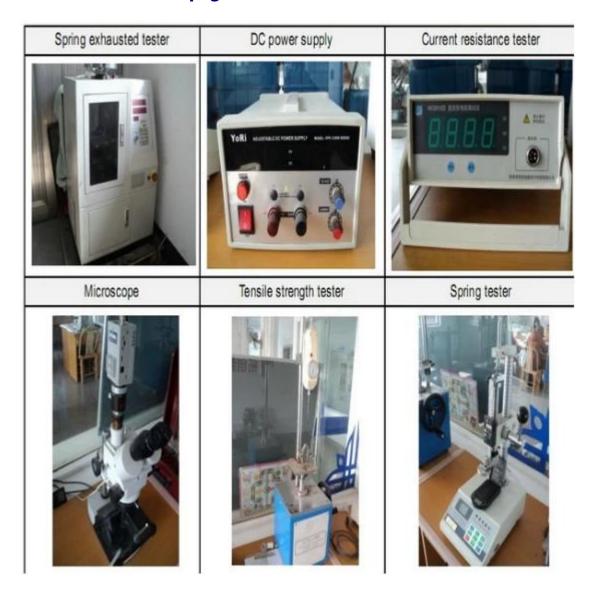

ể trả lời yêu cầu của bạn trong vòng 24 giờ.
- 2. Thiết kế tùy chỉnh có sẵn và OEM được chào đón.
- 3. Chúng tôi có thể cung cấp các chân đầu dò cho khách hàng trên toàn thế giới với tốc độ và độ chính xác.
- 4. Chúng tôi có thể cung cấp mức giá thấp nhất với các sản phẩm chất lượng cao cho khách hàng.

### sản phẩm chính

chốt lò xo (đơn) để kiểm tra PCB, ICT, FCT, v.v;

Chân Pogo (đầu nối) để thiết lập kết nối giữa hai bảng mạch cho các ứng dụng tải, vị trí, pin, Chất

bán dẫn & kết nối;

đầu dò hai đầu để kiểm tra BGA và chất bán dẫn;

Chốt đa năng không có chốt lò xo, chốt LM dòng QZ và VZ;

Đầu dò dòng điện cao, Điện dung kim đầu dò chuyển đổi;

Thiết bị đầu cuối & ổ cắm/phích cắm;

Linh kiện điện tử liên quan khác, dây #30 OK, Jig lock, POM, bản lề sắt v.v.

## Kiểm soát chất lượng



# Ảnh đóng gói