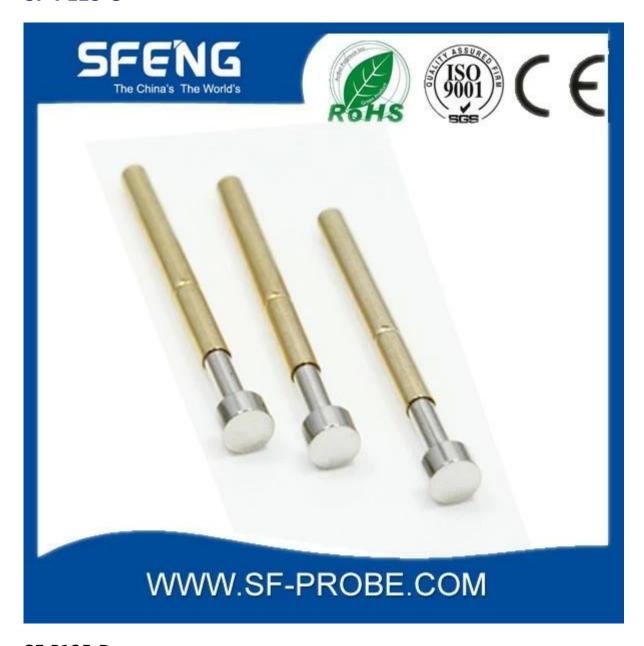

## Đặc điểm kỹ thuật sản phẩm

| Thương hiệu   | SFENG                                        |
|---------------|----------------------------------------------|
| Số thứ tự     | SF-P125                                      |
| mạ            | Mạ vàng                                      |
| thời gian dẫn | 7 ngày làm việc sau khi nhận được thanh toán |

## Hình ảnh sản phẩm

#### SF-P125-G





SF-P125-B



#### Dịch vụ của chúng tôi

- 1. Chúng tôi có thể trả lời yêu cầu của bạn trong vòng 24 giờ.
- 2. Thiết kế tùy chỉnh có sẵn và OEM được chào đón.
- 3. Chúng tôi có thể cung cấp các chân đầu dò cho khách hàng trên toàn thế giới với tốc độ và độ chính xác.
- 4. Chúng tôi có thể cung cấp mức giá thấp nhất với các sản phẩm chất lượng cao cho khách hàng.

### sản phẩm chính

chốt lò xo (đơn) để kiểm tra PCB, ICT, FCT, v.v;

Chân Pogo (đầu nối) để thiết lập kết nối giữa hai bảng mạch cho các ứng dụng tải, vị trí, pin, Chất

bán dẫn & kết nối;

đầu dò hai đầu để kiểm tra BGA và chất bán dẫn;

Chốt đa năng không có chốt lò xo, chốt LM dòng QZ và VZ;

Đầu dò dòng điện cao, Điện dung kim đầu dò chuyển đổi;

Thiết bị đầu cuối & ổ cắm/phích cắm;

Linh kiện điện tử liên quan khác, dây