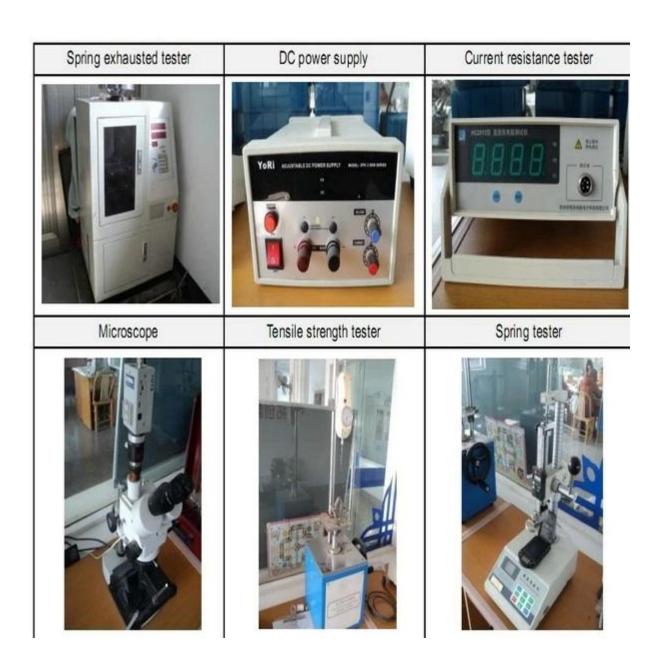

việc
- 2. Thiết kế tùy chỉnh có sẵn, OEM được hoan nghênh
- 3. Giao các chân đầu dò cho khách hàng của chúng tôi trên toàn thế giới với tốc độ và độ chính xác
- 4. cung cấp mức giá thấp nhất với chất lượng cao cho khách hàng của chúng tôi

## sản phẩm chính

- --- Chân lò xo (đơn) để kiểm tra PCB, ICT, FCT, v.v;
- ---Chân Pogo (đầu nối) để thiết lập kết nối (thường là tạm thời) giữa

hai bảng mạch in để sạc, định vị, Pin, Chất bán dẫn &

các ứng dụng kết nối;

- --- Thử nghiệm thăm dò hoặc bán dẫn hai đầu hoặc BGA;
- ---Chốt đa năng không có lò xo, chốt phủ, chân LM với dòng QZ&VZ;
- --- Đầu dò dòng điện cao, Đầu dò chuyển mạch, Kim điện dung...
- ---Thiết bị đầu cuối & ổ cắm/ổ cắm;
- --- Các thiết bị điện tử liên quan khác, 30#OKwire,Khóa Jig,POM,Ironhinge, v.v.

## Kiểm soát chất lượng