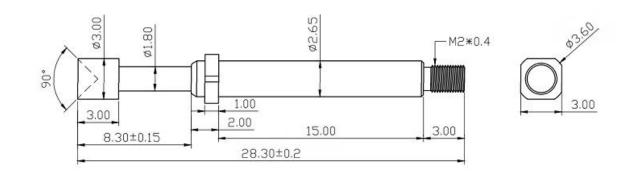

### Mô tả Sản phẩm:

| tên sản phẩm | đầu dò thử nghiệm vít  |
|--------------|------------------------|
| Mã hàng      | SF-113-303-300-A-1502M |
| Vật liệu     | Thau                   |

| mạ                  | Mạ Au trên Niken         |
|---------------------|--------------------------|
| Hiện hành           | 3A                       |
| Mẫu                 | Mẫu có thể được cung cấp |
| thời gian thực hiện | 7-10 ngày                |