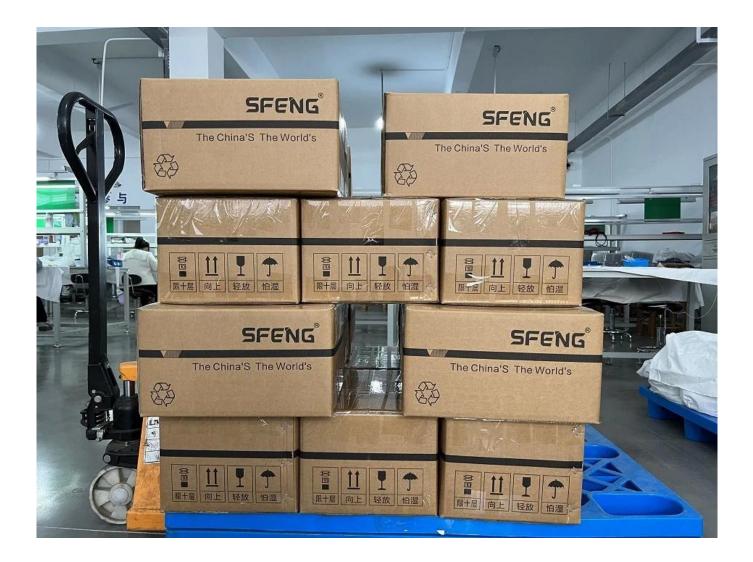

## Bưu kiện:

#### Hậu cần:

Mẫu đặt hàng được vận chuyển bởi DHL, UPS, FedEx, TNT, EMS, v.v.

Đối với giao hàng số lượng lớn, có thể tùy chọn với các điều khoản Exwork, FOB, CNF, CIF bằng đường hàng không hoặc đường biển dựa trên người giao nhận của người mua hoặc của chúng tôi