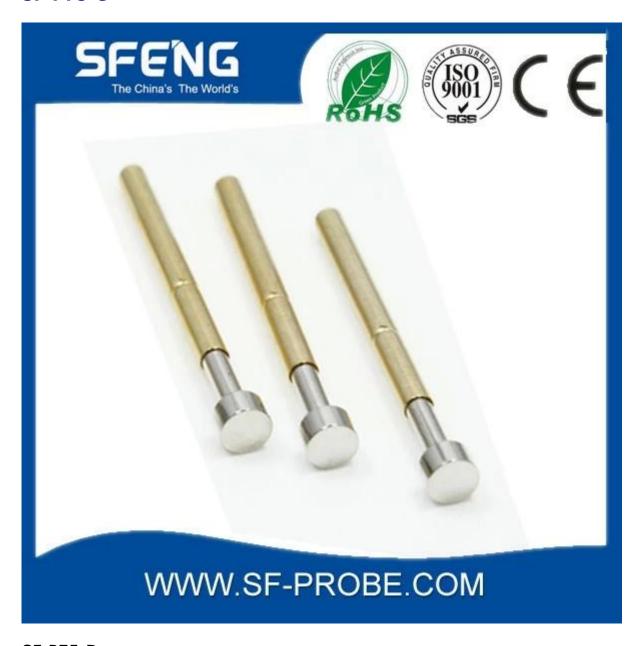

## Đặc điểm kỹ thuật sản phẩm

| Thương hiệu   | SFENG                                        |
|---------------|----------------------------------------------|
| Số thứ tự     | SF-P75                                       |
| mạ            | Mạ vàng                                      |
| thời gian dẫn | 7 ngày làm việc sau khi nhận được thanh toán |

## Hình ảnh sản phẩm

#### **SF-P75-G**





**SF-P75-B** 



#### Dịch vụ của chúng tôi

- 1. Chúng tôi có thể trả lời yêu cầu của bạn trong vòng 24 giờ.
- 2. Thiết kế tùy chỉnh có sẵn và OEM được chào đón.
- 3. Chúng tôi có thể cung cấp các chân đầu dò cho khách hàng trên toàn thế giới với tốc độ và độ chính xác.
- 4. Chúng tôi có thể cung cấp mức giá thấp nhất với các sản phẩm chất lượng cao cho khách hàng.

### sản phẩm chính

chốt lò xo (đơn) để kiểm tra PCB, ICT, FCT, v.v;

Chân Pogo (đầu nối) để thiết lập kết nối giữa hai bảng mạch cho các ứng dụng tải, vị trí, pin, Chất

bán dẫn & kết nối;

đầu dò hai đầu để kiểm tra BGA và chất bán dẫn;

Chốt đa năng không có chốt lò xo, chốt LM dòng QZ và VZ;

Đầu dò dòng điện cao, Điện dung kim đầu dò chuyển đổi;

Thiết bị đầu cuối & ổ cắm/phích cắm;

Linh kiện điện tử liên quan khác,