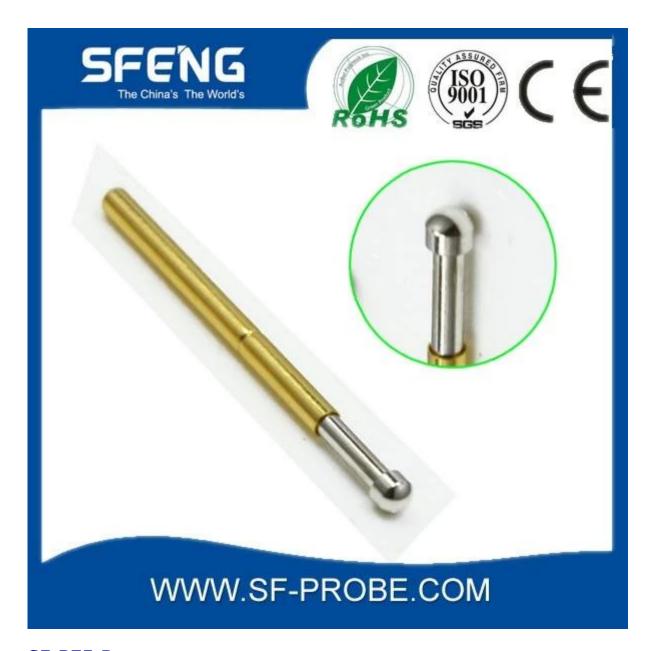

## Đặc điểm kỹ thuật sản phẩm

| Thương hiệu   | SFENG                                        |
|---------------|----------------------------------------------|
| Số thứ tự     | SF-P75                                       |
| mạ            | Mạ vàng                                      |
| thời gian dẫn | 7 ngày làm việc sau khi nhận được thanh toán |

## Hình ảnh sản phẩm

#### **SF-P75-G**





**SF-P75-B** 



#### Dịch vụ của chúng tôi

- 1. Chúng tôi có thể trả lời yêu cầu của bạn trong vòng 24 giờ.
- 2. Thiết kế tùy chỉnh có sẵn và OEM được chào đón.
- 3. Chúng tôi có thể cung cấp các chân đầu dò cho khách hàng trên toàn thế giới với tốc độ và độ chính xác.
- 4. Chúng tôi có thể cung cấp mức giá thấp nhất với các sản phẩm chất lượng cao cho khách hàng.

### sản phẩm chính

chốt lò xo (đơn) để kiểm tra PCB, ICT, FCT, v.v;

Chân Pogo (đầu nối) để thiết lập kết nối giữa hai bảng mạch cho các ứng dụng tải, vị trí, pin, Chất

bán dẫn & kết nối;

đầu dò hai đầu để kiểm tra BGA và chất bán dẫn;

Chốt đa năng không có chốt lò xo, chốt LM dòng QZ và VZ;

Đầu dò dòng điện cao, Điện dung kim đầu dò chuyển đổi;

Thiết bị đầu cuối & ổ cắm/phích cắm;

Linh kiện điện tử liên quan khác, dâ