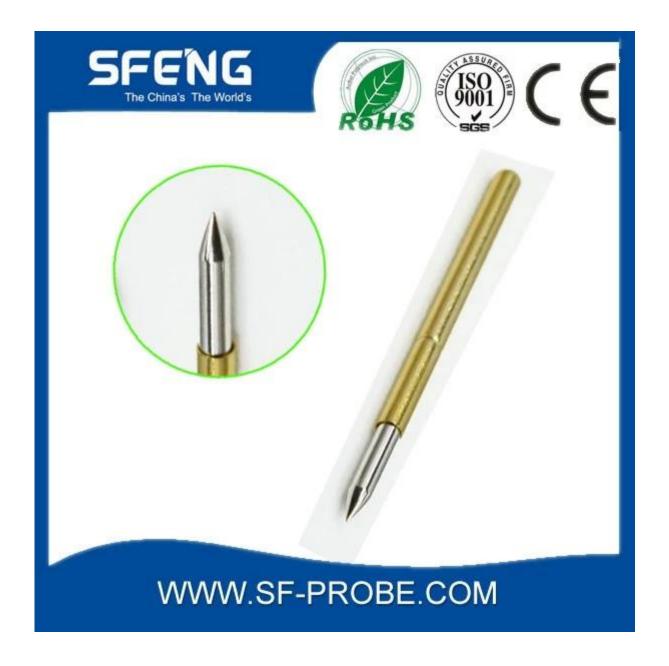

## Đặc điểm kỹ thuật sản phẩm

| Thương hiệu   | SFENG                                        |
|---------------|----------------------------------------------|
| Số thứ tự     | SF-P75                                       |
| mạ            | Mạ vàng                                      |
| thời gian dẫn | 7 ngày làm việc sau khi nhận được thanh toán |

## Hình ảnh sản phẩm

#### **SF-P75-G**





**SF-P75-B** 



#### Dịch vụ của chúng tôi

- 1. Chúng tôi có thể trả lời yêu cầu của bạn trong vòng 24 giờ.
- 2. Thiết kế tùy chỉnh có sẵn và OEM được chào đón.
- 3. Chúng tôi có thể cung cấp các chân đầu dò cho khách hàng trên toàn thế giới với tốc độ và độ chính xác.
- 4. Chúng tôi có thể cung cấp mức giá thấp nhất với các sản phẩm chất lượng cao cho khách hàng.

### sản phẩm chính

chốt lò xo (đơn) để kiểm tra PCB, ICT, FCT, v.v;

Chân Pogo (đầu nối) để thiết lập kết nối giữa hai bảng mạch cho các ứng dụng tải, vị trí, pin, Chất

bán dẫn & kết nối;

đầu dò hai đầu để kiểm tra BGA và chất bán dẫn;

Chốt đa năng không có chốt lò xo, chốt LM dòng QZ và VZ;

Đầu dò dòng điện cao, Điện dung kim đầu dò chuyển đổi;

Thiết bị đầu cuối & ổ cắm/phích cắm;

Linh kiện điện tử liên quan khác, dây #30 OK, Jig loc