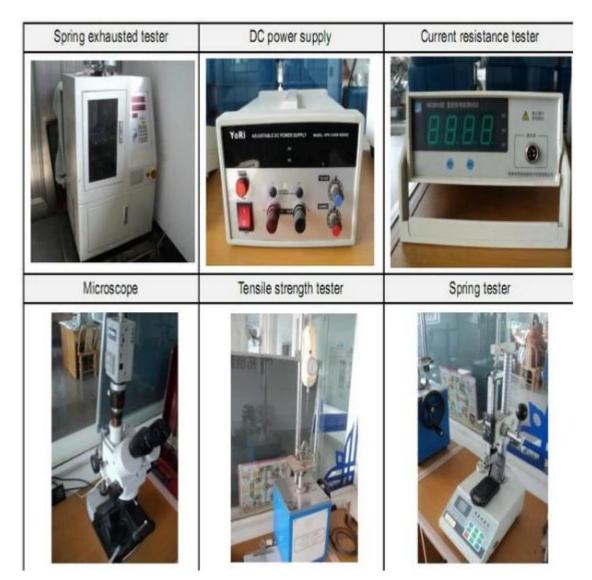

ủa bạn trong vòng 24 giờ.
- 2. Thiết kế tùy chỉnh có sẵn và OEM được chào đón.

3. Chúng tôi có thể cung cấp các chân đầu dò cho khách hàng trên toàn thế giới với tốc độ và độ chính xác.

4. Chúng tôi có thể cung cấp mức giá thấp nhất với các sản phẩm chất lượng cao cho khách hàng.

#### sản phẩm chính

chốt lò xo (đơn) để kiểm tra PCB, ICT, FCT, v.v;

Pogo pin (đầu nối) để thiết lập kết nối giữa hai bảng mạch để tải, vị trí, pin, Chất bán dẫn & amp;

amp; các ứng dụng kết nối;

đầu dò hai đầu để kiểm tra BGA và chất bán dẫn;

Chốt đa năng không có chốt lò xo, chốt LM dòng QZ và VZ;

Đầu dò dòng điện cao, Điện dung kim đầu dò chuyển đổi;

Thiết bị đầu cuối & amp; amp; ổ cắm / phích cắm;

Linh kiện điện tử liên quan khác, dây #30 OK, Jig lock, POM, bản lề sắt v.v.

## Kiểm soát chất lượng



# Ảnh đóng gói