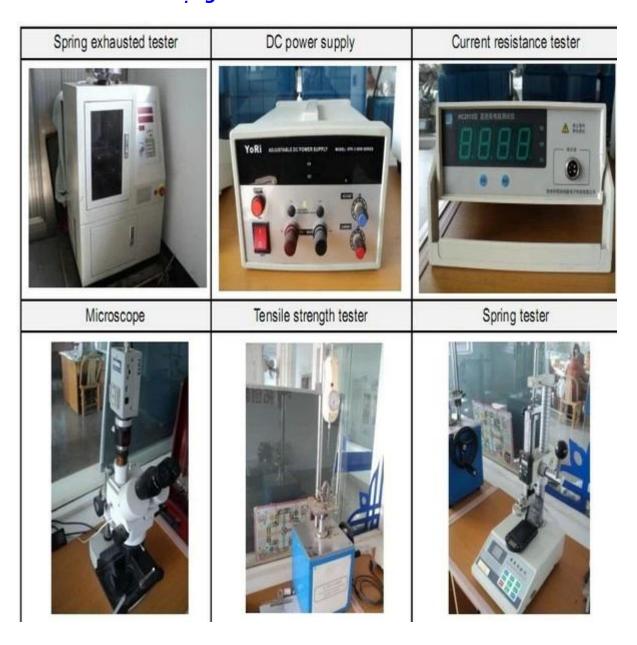

### Dịch vụ của chúng tôi

- 1. Trả lời yêu cầu của bạn trong vòng 24 giờ làm việc
- 2. Thiết kế tùy chỉnh có sẵn, OEM được hoan nghênh
- 3. Giao các chân đầu dò cho khách hàng của chúng tôi trên toàn thế giới với tốc độ và độ chính xác
- 4. cung cấp giá thấp nhất với chất lượng cao cho khách hàng của chúng tôi