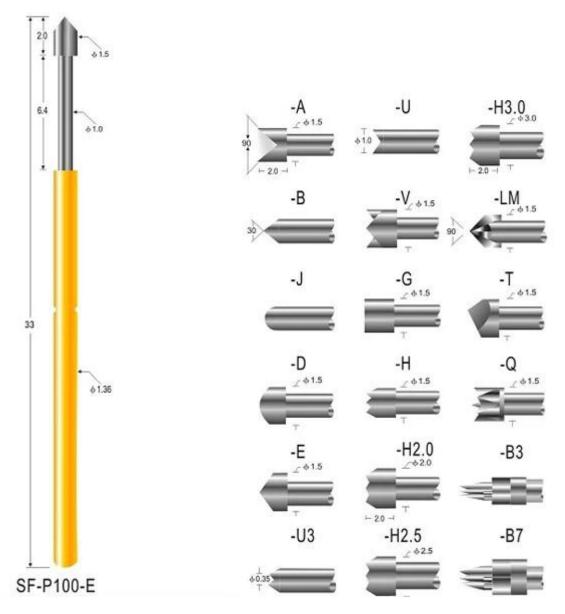

## Đặc điểm kỹ thuật sản phẩm

| Thương hiệu        | SFENG                                                 |
|--------------------|-------------------------------------------------------|
|                    |                                                       |
| Số mặt hàng        | SF-P100                                               |
| Thợ lặn            | Đồng thau hoặc Becu, mạ vàng hoặc Ni                  |
| thùng              | Đồng thau, vàng hoặc mạ Ni                            |
| Mùa xuân           | SK4, dây nhạc                                         |
| Lực mùa xuân       | 200g                                                  |
| Du lịch trọn gói   | 6,4mm                                                 |
| Khẩu phần hiện tại | ЗА                                                    |
| Kháng cự hiện tại  | 50mΩ                                                  |
| Sân bóng đá        | 2,54mm                                                |
| Kích thước lỗ lắp  | 1,7mm                                                 |
| MOQ                | 100 chiếc                                             |
| thời gian dẫn      | 7 ngày làm việc sau khi nhận được khoản thanh<br>toán |