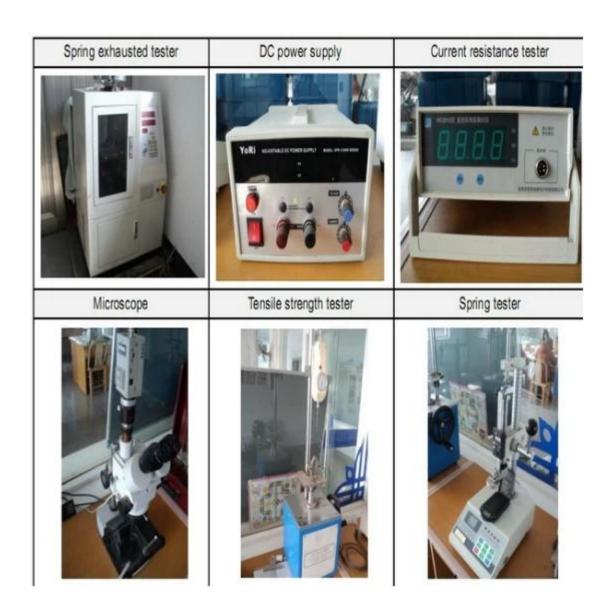

24 giờ làm việc.

- 2. Thiết kế tùy chỉnh có sẵn và OEM được hoan nghênh.
- 3. Chúng tôi có thể cung cấp các chân đầu dò cho khách hàng trên toàn thế giới với tốc độ và độ chính xác.
- 4. Chúng tôi có thể cung cấp mức giá thấp nhất với sản phẩm chất lượng cao cho khách hàng.

#### sản phẩm chính

Chân lò xo (đơn) để kiểm tra PCB, ICT, FCT, v.v;

Chân Pogo (đầu nối) để thiết lập kết nối giữa hai bảng mạch in để sạc, định vị, Pin, Chất bán dẫn & amp; Kết nối các ứng dụng;

Đầu dò hai đầu để kiểm tra BGA và chất bán dẫn;

Chốt vạn năng không có lò xo, chốt phủ, chốt LM có dòng QZ và VZ;

Đầu dò dòng điện cao, đầu dò chuyển mạch, kim điện dung;

Thiết bị đầu cuối & amp; ổ cắm / ổ cắm;

Các linh kiện điện tử liên quan khác, dây 30#OK, khóa Jig, POM, bản lề sắt v.v.

#### Kiểm soát chất lượng



Hình ảnh đóng gói