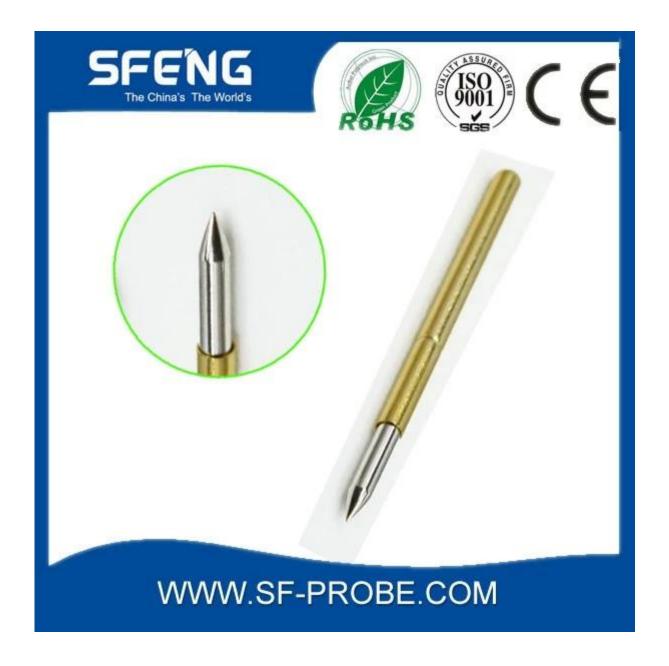

## Đặc điểm kỹ thuật sản phẩm

| Thương hiệu   | SFENG                                        |
|---------------|----------------------------------------------|
| Số thứ tự     | SF-P125                                      |
| mạ            | Mạ vàng                                      |
| thời gian dẫn | 7 ngày làm việc sau khi nhận được thanh toán |

## Hình ảnh sản phẩm

#### SF-P125-G





SF-P125-B



#### Dịch vụ của chúng tôi

- 1. Chúng tôi có thể trả lời yêu cầu của bạn trong vòng 24 giờ.
- 2. Thiết kế tùy chỉnh có sẵn và OEM được chào đón.
- 3. Chúng tôi có thể cung cấp các chân đầu dò cho khách hàng trên toàn thế giới với tốc độ và độ chính xác.
- 4. Chúng tôi có thể cung cấp mức giá thấp nhất với các sản phẩm chất lượng cao cho khách hàng.

#### sản phẩm chính

chốt lò xo (đơn) để kiểm tra PCB, ICT, FCT, v.v;

Pogo pin (đầu nối) để thiết lập kết nối giữa hai bảng mạch để tải, vị trí, pin, Chất bán dẫn & amp;

amp; các ứng dụng kết nối;

đầu dò hai đầu để kiểm tra BGA và chất bán dẫn;

Chốt đa năng không có chốt lò xo, chốt LM dòng QZ và VZ;

Đầu dò dòng điện cao, Điện dung kim đầu dò chuyển đổi;

Thiết bị đầu cuối & amp; amp; ổ cắm / phích cắm;

Linh kiện điện tử liên quan khác