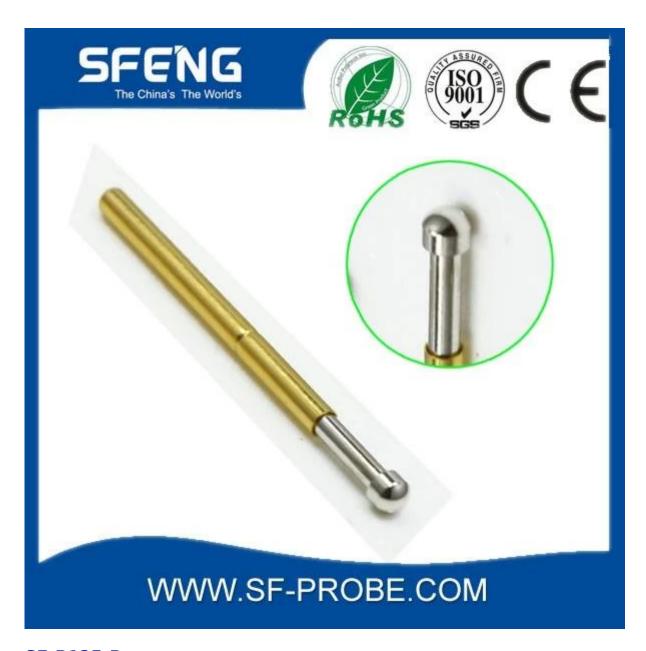

## Đặc điểm kỹ thuật sản phẩm

| Thương hiệu   | SFENG                                        |
|---------------|----------------------------------------------|
| Số thứ tự     | SF-P125                                      |
| mạ            | Mạ vàng                                      |
| thời gian dẫn | 7 ngày làm việc sau khi nhận được thanh toán |

## Hình ảnh sản phẩm

#### SF-P125-G





SF-P125-B



#### Dịch vụ của chúng tôi

- 1. Chúng tôi có thể trả lời yêu cầu của bạn trong vòng 24 giờ.
- 2. Thiết kế tùy chỉnh có sẵn và OEM được chào đón.
- 3. Chúng tôi có thể cung cấp các chân đầu dò cho khách hàng trên toàn thế giới với tốc độ và độ chính xác.
- 4. Chúng tôi có thể cung cấp mức giá thấp nhất với các sản phẩm chất lượng cao cho khách hàng.

#### sản phẩm chính

chốt lò xo (đơn) để kiểm tra PCB, ICT, FCT, v.v;

Pogo pin (đầu nối) để thiết lập kết nối giữa hai bảng mạch để tải, vị trí, pin, Chất bán dẫn & amp;

amp; các ứng dụng kết nối;

đầu dò hai đầu để kiểm tra BGA và chất bán dẫn;

Chốt đa năng không có chốt lò xo, chốt LM dòng QZ và VZ;

Đầu dò dòng điện cao, Điện dung kim đầu dò chuyển đổi;

Thiết bị đầu cuối & amp; amp; ổ cắm / phích cắm;

Linh kiện điện tử l