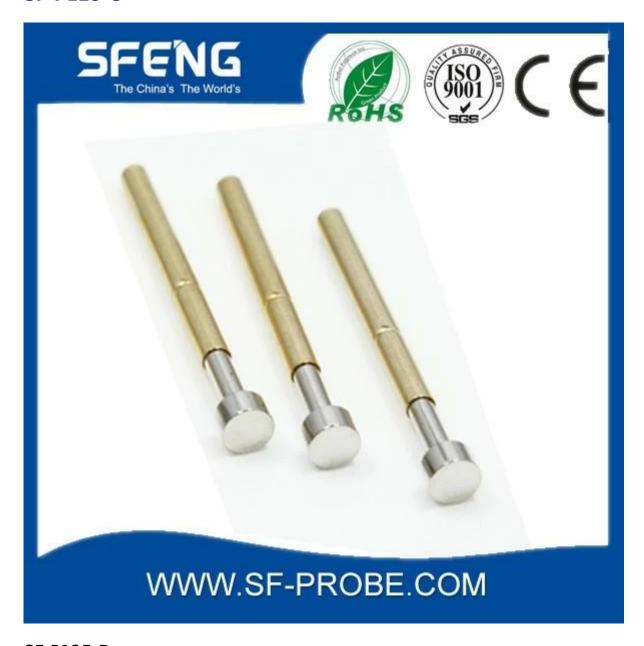

## Đặc điểm kỹ thuật sản phẩm

| Thương hiệu   | SFENG                                        |
|---------------|----------------------------------------------|
| Số thứ tự     | SF-P125                                      |
| mạ            | Mạ vàng                                      |
| thời gian dẫn | 7 ngày làm việc sau khi nhận được thanh toán |

## Hình ảnh sản phẩm

#### SF-P125-G





SF-P125-B



#### Dịch vụ của chúng tôi

- 1. Chúng tôi có thể trả lời yêu cầu của bạn trong vòng 24 giờ.
- 2. Thiết kế tùy chỉnh có sẵn và OEM được chào đón.
- 3. Chúng tôi có thể cung cấp các chân đầu dò cho khách hàng trên toàn thế giới với tốc độ và độ chính xác.
- 4. Chúng tôi có thể cung cấp mức giá thấp nhất với các sản phẩm chất lượng cao cho khách hàng.

#### sản phẩm chính

chốt lò xo (đơn) để kiểm tra PCB, ICT, FCT, v.v;

Pogo pin (đầu nối) để thiết lập kết nối giữa hai bảng mạch để tải, vị trí, pin, Chất bán dẫn & amp;

amp; các ứng dụng kết nối;

đầu dò hai đầu để kiểm tra BGA và chất bán dẫn;

Chốt đa năng không có chốt lò xo, chốt LM dòng QZ và VZ;

Đầu dò dòng điện cao, Điện dung kim đầu dò chuyển đổi;

Thiết bị đầu cuối & amp; amp; ổ cắm / phích cắm;

Linh kiện điện tử