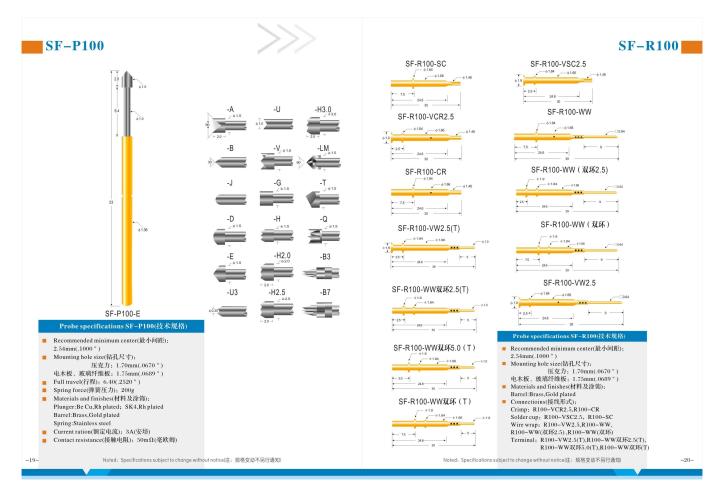

## Đặc điểm kỹ thuật sản phẩm

| Thương hiệu   | SFENG                                        |
|---------------|----------------------------------------------|
| Số thứ tự     | SF-P100                                      |
| mạ            | Mạ vàng                                      |
| thời gian dẫn | 7 ngày làm việc sau khi nhận được thanh toán |