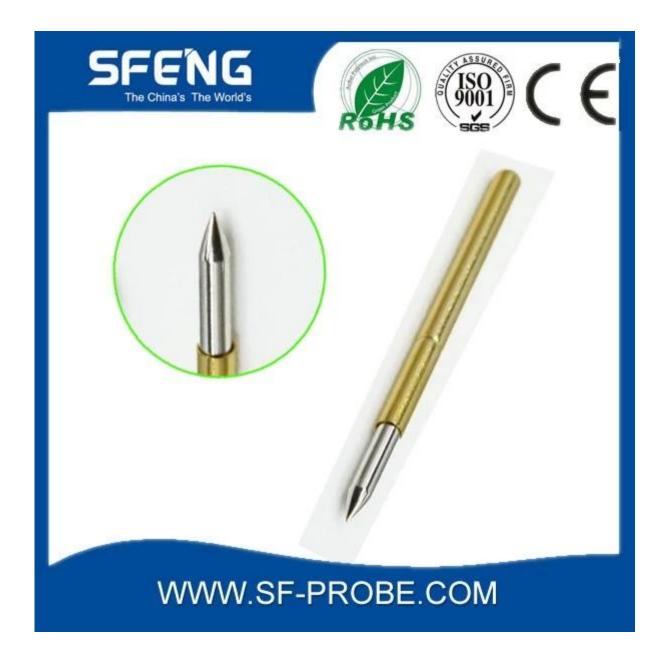

## Đặc điểm kỹ thuật sản phẩm

| Thương hiệu   | SFENG                                        |
|---------------|----------------------------------------------|
| Số thứ tự     | SF-P50                                       |
| mạ            | Mạ vàng                                      |
| thời gian dẫn | 7 ngày làm việc sau khi nhận được thanh toán |

## Hình ảnh sản phẩm

#### **SF-P50-G**





SF-P50-B



#### Dịch vụ của chúng tôi

- 1. Chúng tôi có thể trả lời yêu cầu của bạn trong vòng 24 giờ.
- 2. Thiết kế tùy chỉnh có sẵn và OEM được chào đón.
- 3. Chúng tôi có thể cung cấp các chân đầu dò cho khách hàng trên toàn thế giới với tốc độ và độ chính xác.
- 4. Chúng tôi có thể cung cấp mức giá thấp nhất với các sản phẩm chất lượng cao cho khách hàng.

### sản phẩm chính

chốt lò xo (đơn) để kiểm tra PCB, ICT, FCT, v.v;

Chân Pogo (đầu nối) để thiết lập kết nối giữa hai bảng mạch cho các ứng dụng tải, vị trí, pin, Chất

bán dẫn & kết nối;

đầu dò hai đầu để kiểm tra BGA và chất bán dẫn;

Chốt đa năng không có chốt lò xo, chốt LM dòng QZ và VZ;

Đầu dò dòng điện cao, Điện dung kim đầu dò chuyển đổi;

Thiết bị đầu cuối & ổ cắm/phích cắm;

Linh kiện điện tử liên quan khác, dây #30 OK, Jig loc