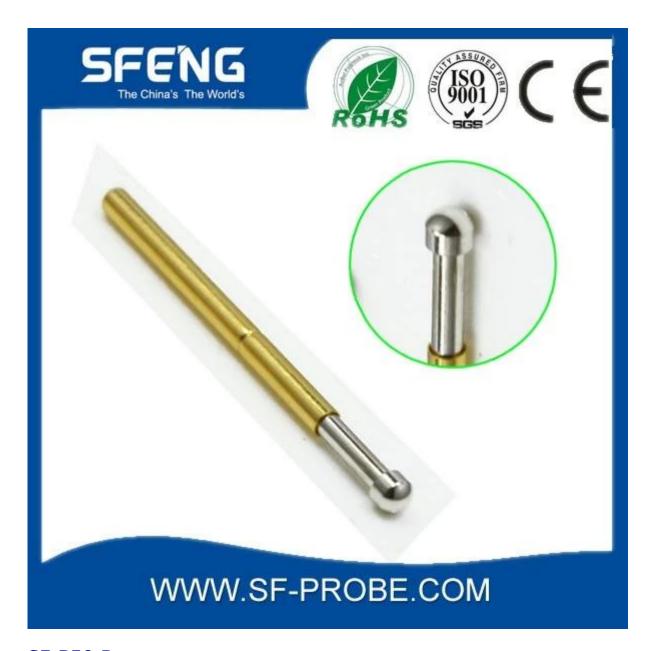

## Đặc điểm kỹ thuật sản phẩm

| Thương hiệu   | SFENG                                        |
|---------------|----------------------------------------------|
| Số thứ tự     | SF-P50                                       |
| mạ            | Mạ vàng                                      |
| thời gian dẫn | 7 ngày làm việc sau khi nhận được thanh toán |

## Hình ảnh sản phẩm

#### **SF-P50-G**





SF-P50-B



#### Dịch vụ của chúng tôi

- 1. Chúng tôi có thể trả lời yêu cầu của bạn trong vòng 24 giờ.
- 2. Thiết kế tùy chỉnh có sẵn và OEM được chào đón.
- 3. Chúng tôi có thể cung cấp các chân đầu dò cho khách hàng trên toàn thế giới với tốc độ và độ chính xác.
- 4. Chúng tôi có thể cung cấp mức giá thấp nhất với các sản phẩm chất lượng cao cho khách hàng.

### sản phẩm chính

chốt lò xo (đơn) để kiểm tra PCB, ICT, FCT, v.v;

Chân Pogo (đầu nối) để thiết lập kết nối giữa hai bảng mạch cho các ứng dụng tải, vị trí, pin, Chất

bán dẫn & kết nối;

đầu dò hai đầu để kiểm tra BGA và chất bán dẫn;

Chốt đa năng không có chốt lò xo, chốt LM dòng QZ và VZ;

Đầu dò dòng điện cao, Điện dung kim đầu dò chuyển đổi;

Thiết bị đầu cuối & ổ cắm/phích cắm;

Linh kiện điện tử liên quan khác, dây #30