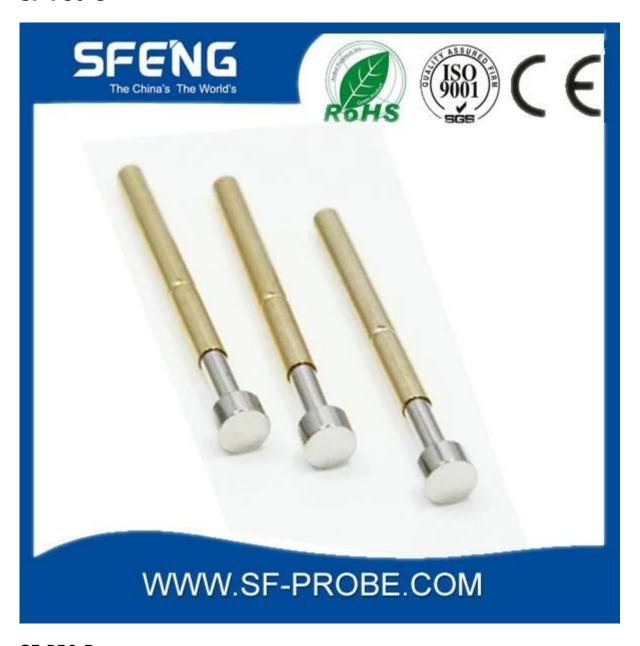

## Đặc điểm kỹ thuật sản phẩm

| Thương hiệu   | SFENG                                        |
|---------------|----------------------------------------------|
| Số thứ tự     | SF-P50                                       |
| mạ            | Mạ vàng                                      |
| thời gian dẫn | 7 ngày làm việc sau khi nhận được thanh toán |

## Hình ảnh sản phẩm

#### **SF-P50-G**





SF-P50-B



#### Dịch vụ của chúng tôi

- 1. Chúng tôi có thể trả lời yêu cầu của bạn trong vòng 24 giờ.
- 2. Thiết kế tùy chỉnh có sẵn và OEM được chào đón.
- 3. Chúng tôi có thể cung cấp các chân đầu dò cho khách hàng trên toàn thế giới với tốc độ và độ chính xác.
- 4. Chúng tôi có thể cung cấp mức giá thấp nhất với các sản phẩm chất lượng cao cho khách hàng.

### sản phẩm chính

chốt lò xo (đơn) để kiểm tra PCB, ICT, FCT, v.v;

Chân Pogo (đầu nối) để thiết lập kết nối giữa hai bảng mạch cho các ứng dụng tải, vị trí, pin, Chất

bán dẫn & kết nối;

đầu dò hai đầu để kiểm tra BGA và chất bán dẫn;

Chốt đa năng không có chốt lò xo, chốt LM dòng QZ và VZ;

Đầu dò dòng điện cao, Điện dung kim đầu dò chuyển đổi;

Thiết bị đầu cuối & ổ cắm/phích cắm;

Linh kiện điện tử liên quan khác, dây #