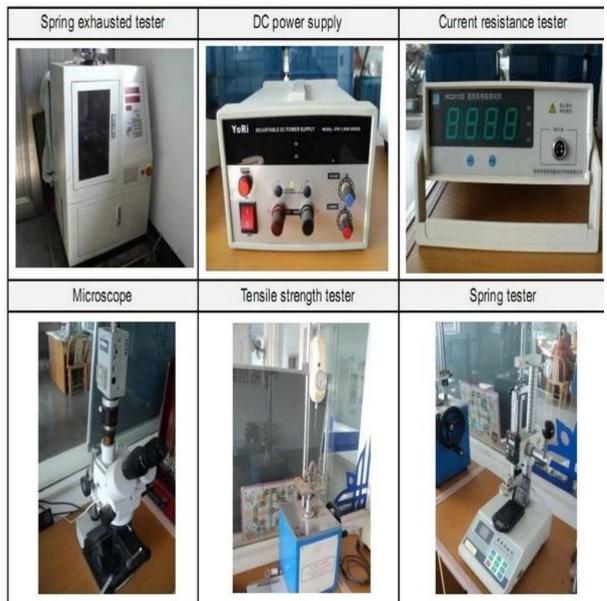

Chắc chắn, một trong những tính năng chính của chúng tôi là OEM

- 2) Những đầu dò lò xo hoặc ghim pogo đó có phải do công ty của bạn sản xuất không?
- Có, bộ phận sản xuất của chúng tôi có hơn 30 bộ thiết bị CNC.
- 3) Bạn có thương hiệu đã đăng ký không?
  Đúng, SFENG PROBE là thương hiệu riêng của chúng tôi.
- 4) Bạn có quy trình QC không? Vâng, chúng tôi có bộ phận kiểm tra.
- 5) Mọi việc diễn ra như thế nào với tàu thăm dò shengteng & shengfeng Tô