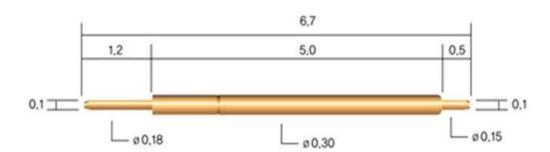

## đầu dò đường kính nhỏ SF-670 cho đầu dò kiểm tra ổ cắm BGA









## Câu hỏi thường gặp về đầu nối chân Pogo

- 1) Chúng ta có thể tạo một kích thước khác hoặc vật liệu khác, chẳng hạn như mặt hàng tùy chỉnh không? chắc chắn, một trong những tính năng chính của chúng tôi là OEM
- 2) Những đầu dò lò xo hoặc ghim pogo đó có phải do công ty của bạn sản xuất không? Chắc chắn, bộ phận sản xuất của chúng tôi có hơn 30 bộ thiết bị CNC.
- 3) Ban có thương hiệu đã đăng ký không?

Đúng, SFENG THĂM DÒ

- 4) Bạn có quy trình QC không?
- vậng, chúng tôi có một bộ phân thử nghiệm.
- 5) Mọi việc diễn ra như thế nào với tàu thăm dò shengteng & shengfeng Tô Châu?
- Công ty điện tử Tô Châu shengteng là tên công ty đã đăng ký của chúng tôi;
- đầu dò shengfeng được đăng ký thương hiệu.
- 6) Tôi có thể lấy mẫu miễn phí trước khi đặt hàng không?

Nếu các mặt hàng tiêu c