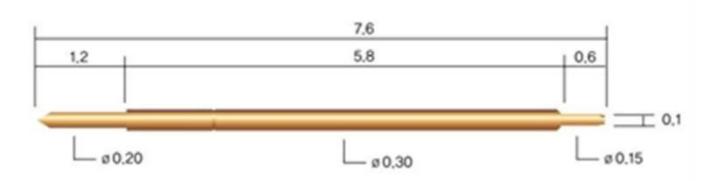

## đầu dò đường kính nhỏ SF-670 cho đầu dò kiểm tra ổ cắm BGA









## Câu hỏi thường gặp về đầu nối chân Pogo

- 1) Chúng ta có thể tạo một kích thước khác hoặc vật liệu khác, chẳng hạn như mặt hàng tùy chỉnh không? chắc chắn, một trong những tính năng chính của chúng tôi là OEM
- 2) Những đầu dò lò xo hoặc ghim pogo đó có phải do công ty của bạn sản xuất không? Chắc chắn, bộ phận sản xuất của chúng tôi có hơn 30 bộ thiết bị CNC.
- 3) Ban có thương hiệu đã đăng ký không?

Đúng, SFENG THĂM DÒ

- 4) Bạn có quy trình QC không?
- vậng, chúng tôi có một bộ phân thử nghiệm.
- 5) Mọi việc diễn ra như thế nào với tàu thăm dò shengteng & shengfeng Tô Châu?
- Công ty điện tử Tô Châu shengteng là tên công ty đã đăng ký của chúng tôi;
- đầu dò shengfeng được đăng ký thương hiệu.
- 6) Tôi có thể lấy mẫu miễn phí trước khi đặt hàng không?

Nếu các mặt hàng tiêu chuẩn