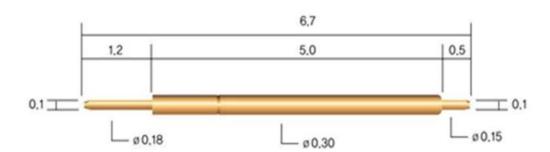

## đầu dò đường kính nhỏ SF-760 cho đầu dò kiểm tra ổ cắm BGA









## Câu hỏi thường gặp về đầu nối chân Pogo

- 1) Chúng ta có thể tạo một kích thước khác hoặc vật liệu khác, chẳng hạn như mặt hàng tùy chỉnh không? chắc chắn, một trong những tính năng chính của chúng tôi là OEM
- 2) Những đầu dò lò xo hoặc ghim pogo đó có phải do công ty của bạn sản xuất không? Chắc chắn, bộ phận sản xuất của chúng tôi có hơn 30 bộ thiết bị CNC.
- 3) Ban có thương hiệu đã đăng ký không?

Đúng, SFENG THĂM DÒ

- 4) Bạn có quy trình QC không?
- vậng, chúng tôi có một bộ phân thử nghiệm.
- 5) Mọi việc diễn ra như thế nào với tàu thăm dò shengteng & shengfeng Tô Châu?
- Công ty điện tử Tô Châu shengteng là tên công ty đã đăng ký của chúng tôi;
- đầu dò shengfeng được đăng ký thương hiệu.
- 6) Tôi có thể lấy mẫu miễn phí trước khi đặt hàng không?

Nếu các mặt hàng tiêu c