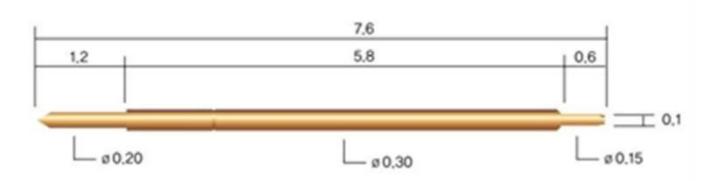

## đầu dò đường kính nhỏ SF-760 cho đầu dò kiểm tra ổ cắm BGA









## Câu hỏi thường gặp về đầu nối chân Pogo

- 1) Chúng ta có thể tạo một kích thước khác hoặc vật liệu khác, chẳng hạn như mặt hàng tùy chỉnh không? chắc chắn, một trong những tính năng chính của chúng tôi là OEM
- 2) Những đầu dò lò xo hoặc ghim pogo đó có phải do công ty của bạn sản xuất không? Chắc chắn, bộ phận sản xuất của chúng tôi có hơn 30 bộ thiết bị CNC.
- 3) Ban có thương hiệu đã đăng ký không?

Đúng, SFENG THĂM DÒ

- 4) Bạn có quy trình QC không?
- vậng, chúng tôi có một bộ phân thử nghiệm.
- 5) Mọi việc diễn ra như thế nào với tàu thăm dò shengteng & shengfeng Tô Châu?
- Công ty điện tử Tô Châu shengteng là tên công ty đã đăng ký của chúng tôi;
- đầu dò shengfeng được đăng ký thương hiệu.
- 6) Tôi có thể lấy mẫu miễn phí trước khi đặt hàng không?

Nếu các mặt hàng tiêu chuẩn