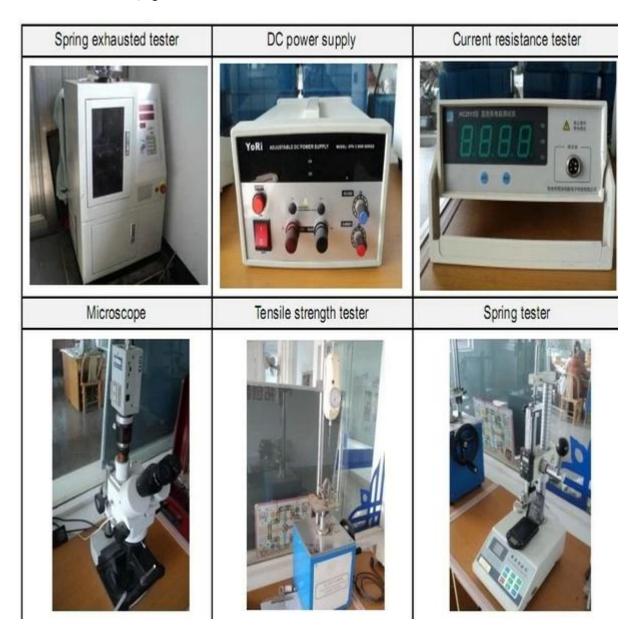

2. Thiết kế tùy chỉnh có sẵn, OEM được hoan nghênh
- 3. Giao các chân đầu dò cho khách hàng của chúng tôi trên toàn thế giới với tốc độ và độ chính xác
- 4. cung cấp mức giá thấp nhất với chất lượng cao cho khách hàng của chúng tôi

## sản phẩm chính

- --- Chân lò xo (đơn) để kiểm tra PCB, ICT, FCT, v.v;
- ---Chân Pogo (đầu nối) để thiết lập kết nối (thường là tạm thời) giữa

hai bảng mạch in để sạc, định vị, Pin, Chất bán dẫn & các ứng dụng kết nối;

- --- Thử nghiệm thăm dò hoặc bán dẫn hai đầu hoặc BGA;
- ---Chân cắm đa năng không có lò xo, chân phủ, chân LM với dòng QZ&VZ;
- --- Đầu dò dòng điện cao, Đầu dò chuyển mạch, Kim điện dung...
- ---Thiết bị đầu cuối & ổ cắm/ổ cắm;
- --- Các thiết bị điện tử liên quan khác, 30#OKwire, Khóa Jig, POM, Ironhinge, v.v.

## Kiểm soát chất lượng