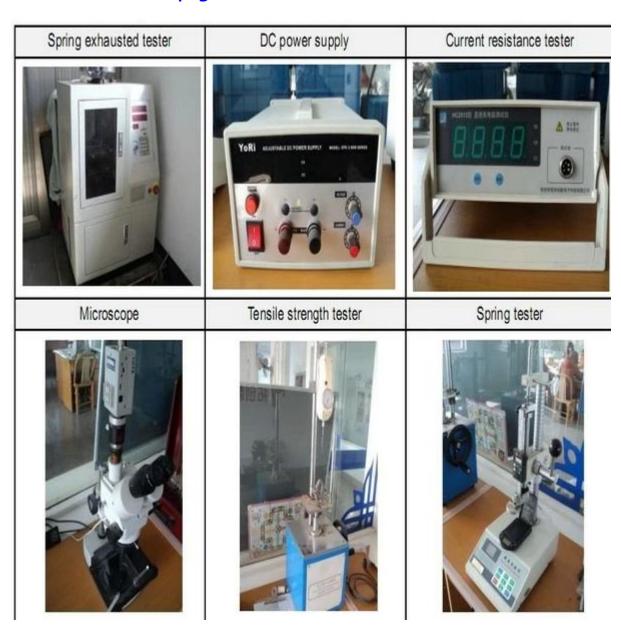

- 2. Thiết kế tùy chỉnh có sẵn, OEM được hoan nghênh
- 3. Giao các chân đầu dò cho khách hàng của chúng tôi trên toàn thế giới với tốc độ và độ chính xác
- 4. cung cấp giá thấp nhất với chất lượng cao cho khách hàng của chúng tôi

#### sản phẩm chính

- --- Chân lò xo (đơn) để kiểm tra PCB, ICT, FCT, v.v;
- --- Chân Pogo (đầu nối) để thiết lập kết nối (thường là tạm thời) giữa

hai bảng mạch in để sạc, định vị, Pin, Chất bán dẫn &

các ứng dụng kết nối;

- --- Thử nghiệm thăm dò hai đầu hoặc BGA&semiconudtion;
- ---Chân cắm đa năng không có lò xo,chân phủ,chân LM với dòng QZ&VZ;
- --- Đầu dò dòng điện cao, Đầu dò chuyển mạch, Kim điện dung...
- ---Thiết bị đầu cuối & ổ cắm/ổ cắm;
- --- Các linh kiện điện tử liên quan khác, 30#OKwire,Khóa Jig,POM,Ironhinge, v.v.

### Kiểm soát chất lượng



Hình ảnh đóng gói