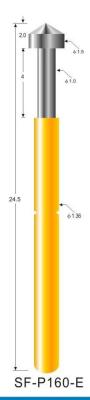

Chân PCBA SF-P160 được nạp lò xo để kiểm tra điện tử

Chân đầu dò CNTT là viết tắt của các chân đầu dò thử nghiệm trong mạch, còn được gọi là chân đầu dò một đầu. Chân đầu dò bao gồm một lò xo, một thùng và một pít tông. Chân đầu dò được mạ vàng trên niken.

Chân PCBA SF-P160 được nạp lò xo để kiểm tra điện tử

## SF-P160

#### Probe specifications SF-P160(技术规格)

- Recommended minimum center(最小间距): 2.54mm(.1000 ")
- Mounting hole size(钻孔尺寸): 压克力: 1.70mm(.0670 ") 电木板、玻璃纤维板: 1.75mm(.0689 ")
- Full travel(行程): 4.0(.1575")
- Spring force(弹簧压力): 200g
- Materials and finishes(材料及涂饰):
  Plunger:Be Cu,Rh plated; SK4,Rh plated
  Barrel:Brass,Gold plated
  Spring:Stainless steel
- Current ration(额定电流): 3A(安培)
- Contact resistance(接触电阻): 50mΩ (毫欧姆)