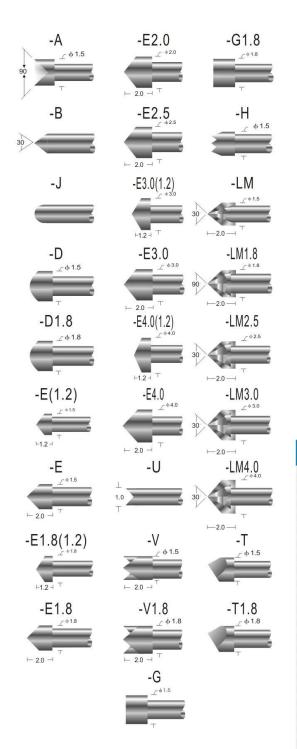

-13-

Noted: Specifications subject to change without notice(注: 规格变动不另行通知)

- 1. Chân kiểm tra PCB, ICT, FCT
- 2. đầu nối pin pogo
- 3. Sạc và xả pin lithium
- 4. ghim tùy chỉnh