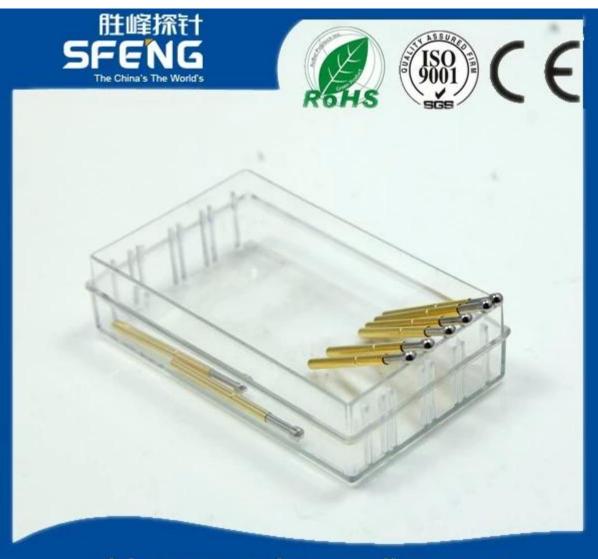

| Đồng thau, vàng hoặc mạ Ni                            |
| Mùa xuân           | SK4, dây nhạc                                         |
| Lực mùa xuân       | 60g                                                   |
| Du lịch trọn gói   | 2.0mm                                                 |
| Khẩu phần hiện tại | 1A                                                    |
| Kháng cự hiện tại  | 150mΩ                                                 |
| Sân bóng đá        | 1.0mm                                                 |
| Kích thước lỗ lắp  | 0,75mm                                                |
| MOQ                | 100 chiếc                                             |
| thời gian dẫn      | 7 ngày làm việc sau khi nhận được khoản thanh<br>toán |

## Hình ảnh sản phẩm



# chinapogopinsupplier.com



#### Dịch vụ của chúng tôi

- 1. Trả lời yêu cầu của bạn trong vòng 24 giờ làm việc
- 2. Thiết kế tùy chỉnh có sẵn, OEM được hoan nghênh
- 3. Giao các chân đầu dò cho khách hàng của chúng tôi trên toàn thế giới với tốc độ và độ chính xác
- 4. cung cấp mức giá thấp nhất với chất lượng cao cho khách hàng của chúng tôi

#### sản phẩm chính

- --- Chân lò xo (đơn) để kiểm tra PCB, ICT, FCT, v.v;
- ---Chân Pogo (đầu nối) để thiết lập kết nối (thường là tạm thời) giữa
- hai bảng mạch in để sạc, định vị, Pin, Chất bán dẫn &
- các ứng dụng kết nối;

- --- Thử nghiệm thăm dò hoặc bán dẫn hai đầu hoặc BGA;
- ---Chân cắm đa năng không có lò xo,chân phủ,chân LM với dòng QZ&VZ;
- --- Đầu dò dòng điện cao, Đầu dò chuyển mạch, Kim điện dung...
- ---Thiết bị đầu cuối & ổ cắ