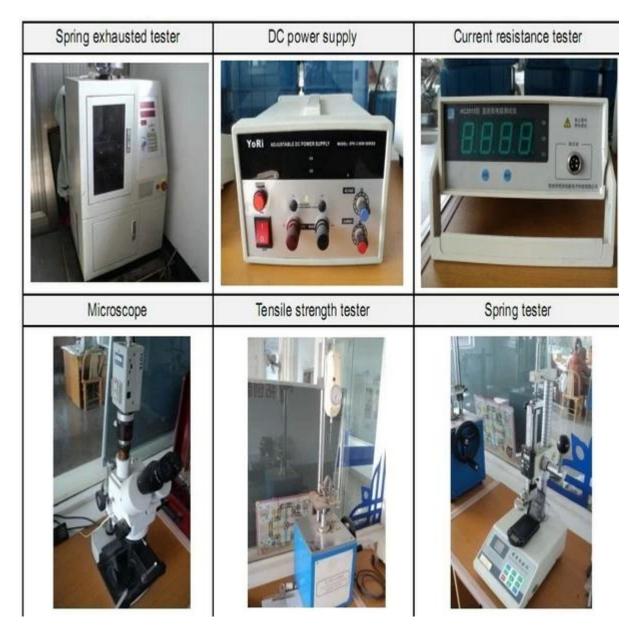

2. Thiết kế tùy chỉnh có sẵn, OEM được hoan nghênh
- 3. Giao các chân đầu dò cho khách hàng của chúng tôi trên toàn thế giới với tốc độ và độ chính xác
- 4. cung cấp mức giá thấp nhất với chất lượng cao cho khách hàng của chúng tôi

#### sản phẩm chính

- --- Chân lò xo (đơn) để kiểm tra PCB, ICT, FCT, v.v;
- ---Chân Pogo (đầu nối) để thiết lập kết nối (thường là tạm thời) giữa
- hai bảng mạch in để sạc, định vị, Pin, Chất bán dẫn &
- các ứng dụng kết nối;

- --- Thử nghiệm thăm dò hoặc bán dẫn hai đầu hoặc BGA;
- ---Chân cắm đa năng không có lò xo,chân phủ,chân LM với dòng QZ&VZ;
- --- Đầu dò dòng điện cao, Đầu dò chuyển mạch, Kim điện dung...
- ---Thiết bị đầu cuối & ổ cắm/ổ cắm;
- --- Các thiết bị điện tử liên quan khác, 30#OKwire,Khóa Jig,POM,Ironhinge, v.v.

### Kiểm soát chất lượng



Hình ảnh đóng gói