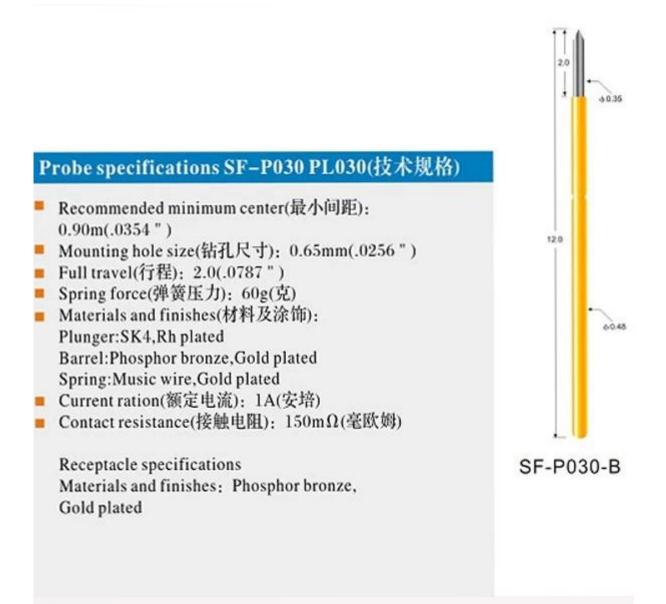

## Đặc điểm kỹ thuật sản phẩm

| Thương hiệu        | SFENG                                                 |
|--------------------|-------------------------------------------------------|
| Số mặt hàng        | SF-P030                                               |
| Thợ lặn            | Đồng thau hoặc Becu, mạ vàng hoặc Ni                  |
| thùng              | Đồng thau, vàng hoặc mạ Ni                            |
| Mùa xuân           | SK4, dây nhạc                                         |
| Lực mùa xuân       | 60g                                                   |
| Du lịch trọn gói   | 2.0mm                                                 |
| Khẩu phần hiện tại | 1A                                                    |
| Kháng cự hiện tại  | 150mΩ                                                 |
| Sân bóng đá        | 1.0mm                                                 |
| Kích thước lỗ lắp  | 0,75mm                                                |
| MOQ                | 100 chiếc                                             |
| thời gian dẫn      | 7 ngày làm việc sau khi nhận được khoản thanh<br>toán |