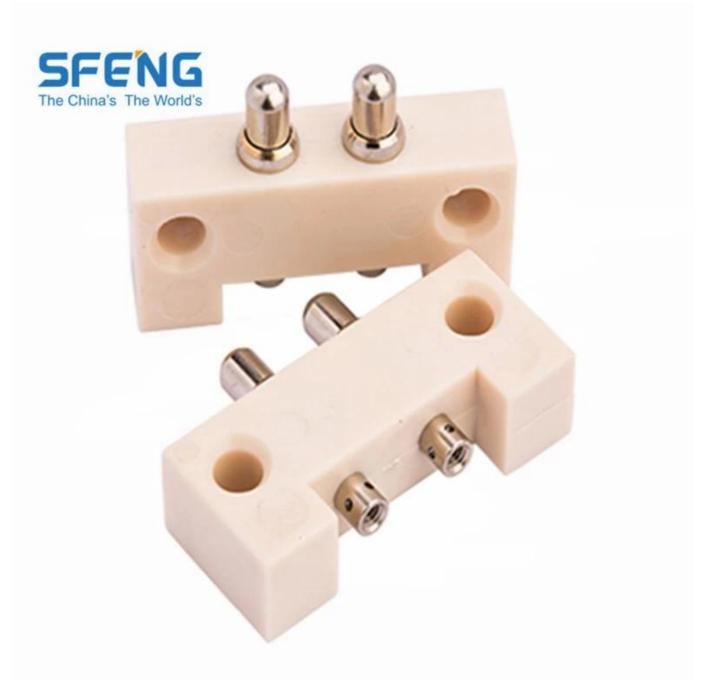

## Tên sản phẩm:Pin SF-pogo

Chất liệu và hoàn thiện Pit tông: Bê Cu, mạ Rh Thùng: Đồng thau, mạ vàng Mùa xuân:Thép không gỉ