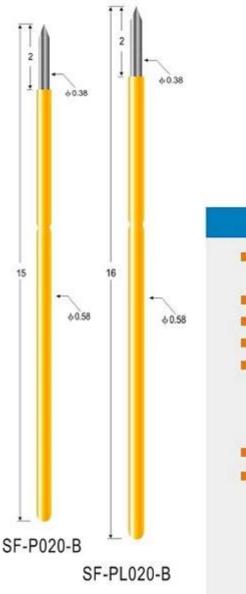

#### Probe specifications SF-P020 PL020 ( Recommended minimum center(最小间距): 1.0mm(.0394 ") Mounting hole size(钻孔尺寸): 0.75mm(.0295) Full travel(行程): 2.0(.0787 ") Spring force(弹簧压力): 80g(克) Materials and finishes(材料及涂饰): Plunger:SK4,Rh plated Barrel: Phosphor bronze, Gold plated Spring:Music wire,Gold plated Current ration(额定电流): 1A(安培) Contact resistance(接触电阻): 120mΩ(毫欧姆) Receptacle specifications Materials and finishes: Phosphor bronze, Gold plated