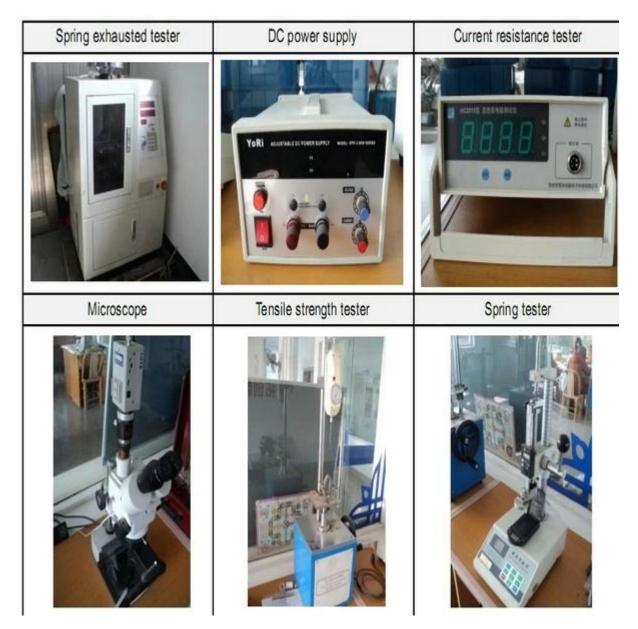

m việc
- 2. Thiết kế tùy chỉnh có sẵn, OEM được hoan nghênh
- 3. Giao các chân đầu dò cho khách hàng của chúng tôi trên toàn thế giới với tốc độ và độ chính xác
- 4. cung cấp mức giá thấp nhất với chất lượng cao cho khách hàng của chúng tôi

## sản phẩm chính

- --- Chân lò xo (đơn) để kiểm tra PCB, ICT, FCT, v.v;
- ---Chân Pogo (đầu nối) để thiết lập kết nối (thường là tạm thời) giữa

hai bảng mạch in để sạc, định vị, Pin, Chất bán dẫn &

các ứng dụng kết nối;

- --- Thử nghiệm thăm dò hoặc bán dẫn hai đầu hoặc BGA;
- ---Chốt đa năng không có lò xo,chốt phủ,chân LM với dòng QZ&VZ;
- --- Đầu dò dòng điện cao, Đầu dò chuyển mạch, Kim điện dung...
- ---Thiết bị đầu cuối & ổ cắm/ổ cắm;
- --- Các thiết bị điện tử liên quan khác, 30#OKwire,Khóa Jig,POM,Ironhinge, v.v.

## Kiểm soát chất lượng



Hình ảnh đóng gói