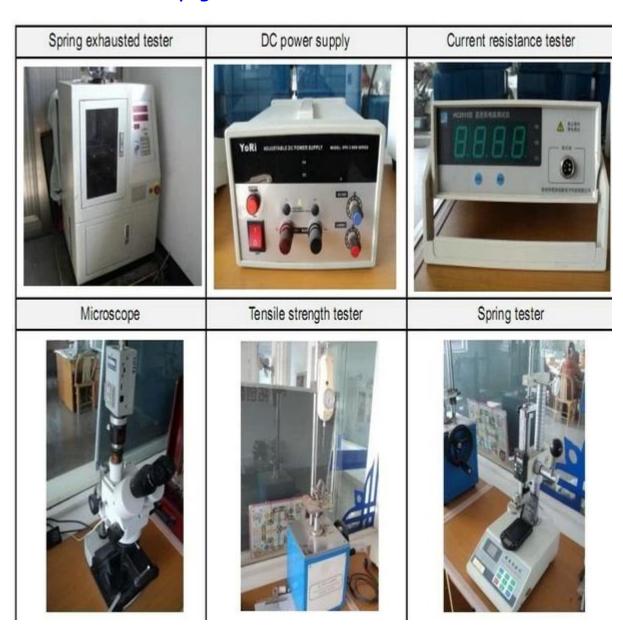

c
- 2. Thiết kế tùy chỉnh có sẵn, OEM được hoan nghênh
- 3. Giao các chân đầu dò cho khách hàng của chúng tôi trên toàn thế giới với tốc độ và độ chính xác
- 4. cung cấp mức giá thấp nhất với chất lượng cao cho khách hàng của chúng tôi

### sản phẩm chính

- --- Chân lò xo (đơn) để kiểm tra PCB, ICT, FCT, v.v;
- ---Chân Pogo (đầu nối) để thiết lập kết nối (thường là tạm thời) giữa

hai bảng mạch in để sạc, định vị, Pin, Chất bán dẫn &

các ứng dụng kết nối;

- --- Thử nghiệm thăm dò hoặc bán dẫn hai đầu hoặc BGA;
- ---Chân cắm đa năng không có lò xo,chân phủ,chân LM với dòng QZ&VZ;
- --- Đầu dò dòng điện cao, Đầu dò chuyển mạch, Kim điện dung...
- ---Thiết bị đầu cuối & ổ cắm/ổ cắm;
- --- Các thiết bị điện tử liên quan khác, 30#OKwire,Khóa Jig,POM,Ironhinge, v.v.

## Kiểm soát chất lượng



Hình ảnh đóng gói