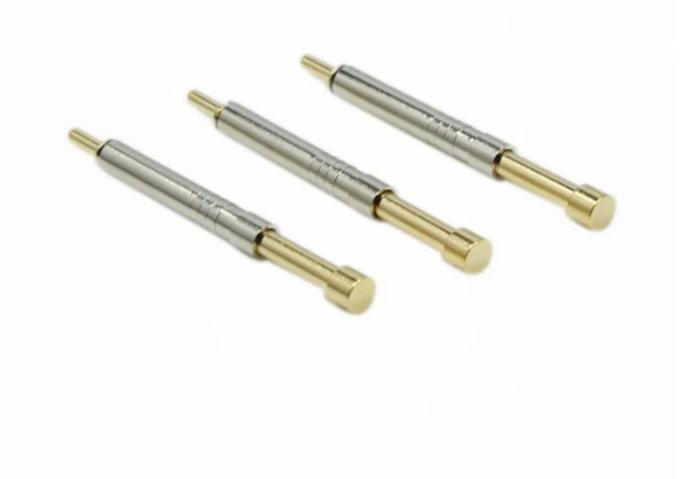

Đầu dò pH mạ vàng tiêu chuẩn Dòng SF-PH-2 để kiểm tra lắp ráp FCT





## Câu hỏi thường gặp về đầu dò pH SF-PH-2

1) Chúng ta có thể tạo một kích thước khác hoặc vật liệu khác, chẳng hạn như mặt hàng tùy chỉnh không? chắc chắn, một trong những tính năng chính của chúng tôi là OEM

2) Những đầu dò lò xo hoặc ghim pogo đó có phải do công ty của bạn sản xuất không?

Chắc chắn, bộ phận sản xuất của chúng tôi có hơn 30 bộ thiết bị CNC.

3) Bạn có thương hiệu đã đăng ký không?

Đúng, SFENG THĂM DÒ

4) Bạn có quy trình QC không?

vâng, chúng tôi có một bộ phận thử nghiệm.

5) Mọi việc diễn ra như thế nào với tàu thăm dò shengteng & shengfeng Tô Châu?

Công ty Điện tử Tô Châu shengteng là tên công ty đã đăng ký của chúng tôi;

đầu dò shengfeng được đăng ký thương hiệu.

6) Tôi có thể lấy mẫu miễn phí trước khi đặt hàng không?

Nếu các mặt hàng tiêu chuẩn, còn hàng