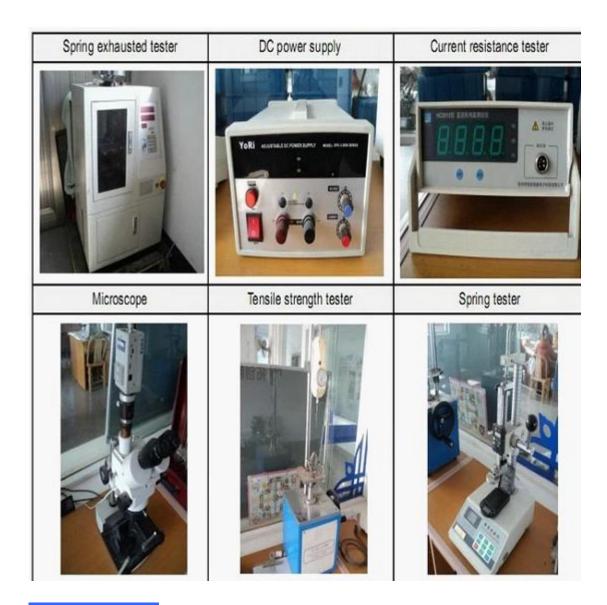

Pit tông: Bê Cu, mạ Rh

Thùng: Đồng thau, mạ vàng Mùa xuân:Thép không gỉ

## Những bức ảnh



- Mọi lời khuyên, chúng tôi có thể cung cấp cho bạn
- Nếu bạn quan tâm đến nó, xin vui lòng liên hệ với tôi

### thăm dò ShengFeng

Công ty chúng tôi được thành lập vào năm 1984, Shengfeng Probe, tên đăng ký của Suzhou Shengteng Electronic Co., Ltd, chuyên về đầu dò lò xo & pin pogo & khối thiết bị đầu cuối với chất lượng tốt, giao hàng nhanh và dịch vụ tốt nhất.

# Lợi ích của chúng ta

- 1. chúng tôi có 30 năm kinh nghiệm trong lĩnh vực pin thăm dò và có nhà máy riêng.
- 2. chúng tôi cung cấp mẫu miễn phí và có bộ phận kiểm tra.
- 3. chúng tôi có thể sản xuất sản phẩm theo yêu cầu của bạn.
- 4. chúng tôi đảm bảo giá tốt nhất và dịch vụ tốt.

#### Nhà máy của chúng tôi



# điều khiển thiết bị



bưu kiện