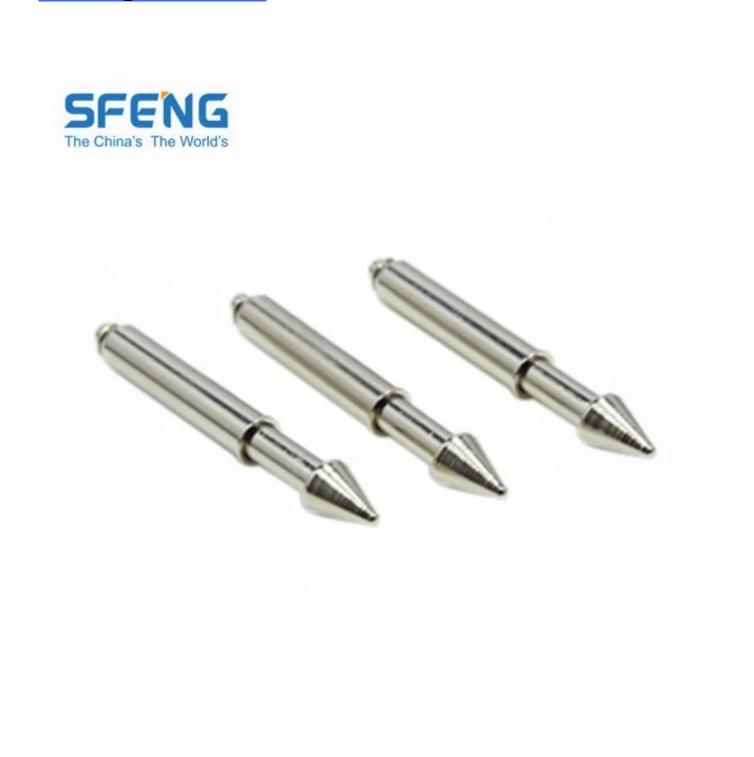

# Tên sản phẩm:Pin SF-pogo

#### Chất liệu và hoàn thiện

Pit tông: Bê Cu, mạ Rh

Thùng: Đồng thau, mạ vàng Mùa xuân:Thép không gỉ

## Những bức ảnh

- Mọi lời khuyên, chúng tôi có thể cung cấp cho bạn
- Nếu bạn quan tâm đến nó, xin vui lòng liên hệ với tôi