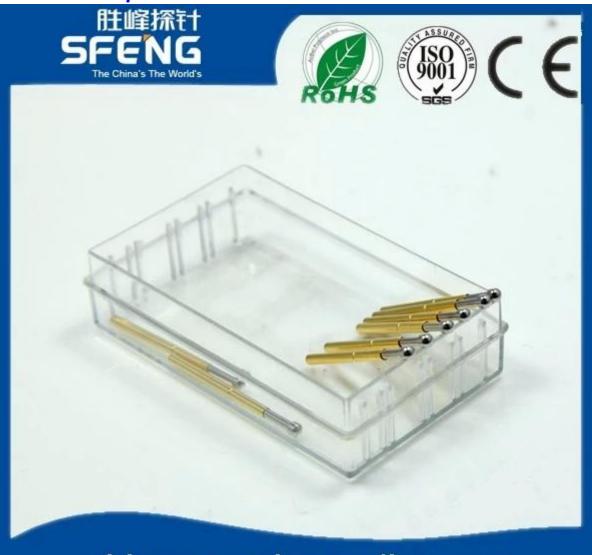

| Đồng thau, vàng hoặc mạ Ni                            |
| Mùa xuân           | SK4, dây nhạc                                         |
| Lực mùa xuân       | 120g                                                  |
| Du lịch trọn gói   | 1,90mm                                                |
| Khẩu phần hiện tại | 3A                                                    |
| Kháng cự hiện tại  | 50mΩ                                                  |
| Sân bóng đá        | 1,90mm                                                |
| Kích thước lỗ lắp  | 1,35mm                                                |
| MOQ                | 100 chiếc                                             |
| thời gian dẫn      | 7 ngày làm việc sau khi nhận được khoản thanh<br>toán |

## Hình ảnh sản phẩm



# chinapogopinsupplier.com



### Dịch vụ của chúng tôi

- 1. Trả lời yêu cầu của bạn trong vòng 24 giờ làm việc
- 2. Thiết kế tùy chỉnh có sẵn, OEM được hoan nghênh
- 3. Giao các chân đầu dò cho khách hàng của chúng tôi trên toàn thế giới với tốc độ và độ chính xác
- 4. cung cấp mức giá thấp nhất với chất lượng cao cho khách hàng của chúng tôi

#### sản phẩm chính

--- Chân lò xo (đơn) để kiểm tra PCB, ICT, FCT, v.v;

---Chân Pogo (đầu nối) để thiết lập kết nối (thường là tạm thời) giữa

hai bảng mạch in để sạc, định vị, Pin, Chất bán dẫn &

các ứng dụng kết nối;

--- Thử nghiệm thăm dò hoặc bán dẫn hai đầu hoặc BGA;

- ---Chốt đa năng không có lò xo,chốt phủ,chân LM với dòng QZ&VZ;
- --- Đầu dò dòng điện cao, Đầu dò chuyển mạch, Kim điện dung...
- ---Thiết bị đầu cuối & ổ cắm/ổ cắm;
-