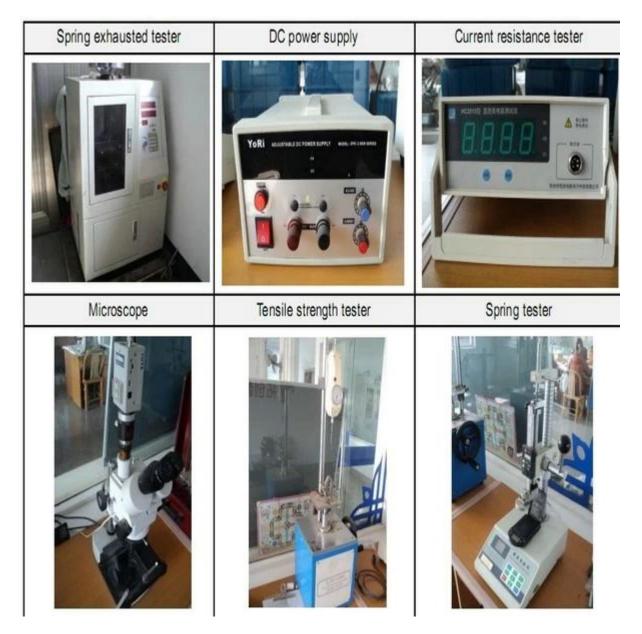

m việc
- 2. Thiết kế tùy chỉnh có sẵn, OEM được hoan nghênh
- 3. Giao các chân đầu dò cho khách hàng của chúng tôi trên toàn thế giới với tốc độ và độ chính xác
- 4. cung cấp mức giá thấp nhất với chất lượng cao cho khách hàng của chúng tôi

#### sản phẩm chính

--- Chân lò xo (đơn) để kiểm tra PCB, ICT, FCT, v.v;

---Chân Pogo (đầu nối) để thiết lập kết nối (thường là tạm thời) giữa

hai bảng mạch in để sạc, định vị, Pin, Chất bán dẫn &

các ứng dụng kết nối;

--- Thử nghiệm thăm dò hoặc bán dẫn hai đầu hoặc BGA;

- ---Chốt đa năng không có lò xo,chốt phủ,chân LM với dòng QZ&VZ;
- --- Đầu dò dòng điện cao, Đầu dò chuyển mạch, Kim điện dung...
- ---Thiết bị đầu cuối & ổ cắm/ổ cắm;
- --- Các thiết bị điện tử liên quan khác, 30#OKwire,Khóa Jig,POM,Ironhinge, v.v.

#### Kiểm soát chất lượng



Hình ảnh đóng gói