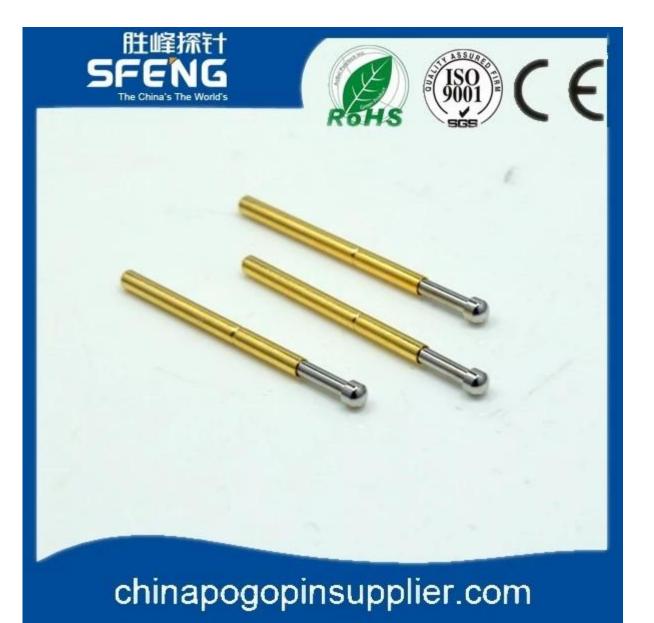

mạ Ni                            |
| Mùa xuân           | SK4, dây nhạc                                         |
| Lực mùa xuân       | 120g                                                  |
| Du lịch trọn gói   | 1,90mm                                                |
| Khẩu phần hiện tại | 3A                                                    |
| Kháng cự hiện tại  | 50mΩ                                                  |
| Sân bóng đá        | 1,90mm                                                |
| Kích thước lỗ lắp  | 1,35mm                                                |
| MOQ                | 100 chiếc                                             |
| thời gian dẫn      | 7 ngày làm việc sau khi nhận được khoản thanh<br>toán |

## Hình ảnh sản phẩm



# chinapogopinsupplier.com



### Dịch vụ của chúng tôi

- 1. Trả lời yêu cầu của bạn trong vòng 24 giờ làm việc
- 2. Thiết kế tùy chỉnh có sẵn, OEM được hoan nghênh
- 3. Giao các chân đầu dò cho khách hàng của chúng tôi trên toàn thế giới với tốc độ và độ chính xác
- 4. cung cấp mức giá thấp nhất với chất lượng cao cho khách hàng của chúng tôi

#### sản phẩm chính

--- Chân lò xo (đơn) để kiểm tra PCB, ICT, FCT, v.v;

---Chân Pogo (đầu nối) để thiết lập kết nối (thường là tạm thời) giữa

hai bảng mạch in để sạc, định vị, Pin, Chất bán dẫn &

các ứng dụng kết nối;

--- Thử nghiệm thăm dò hoặc bán dẫn hai đầu hoặc BGA;

- ---Chốt đa năng không có lò xo,chốt phủ,chân LM với dòng QZ&VZ;
- --- Đầu dò dòng điện cao, Đầu dò chuyển mạch, Kim điện dung...
- ---Thiết bị đầu cuối & ổ cắm/ổ cắm;
- --- Các thiết bị điện tử liên