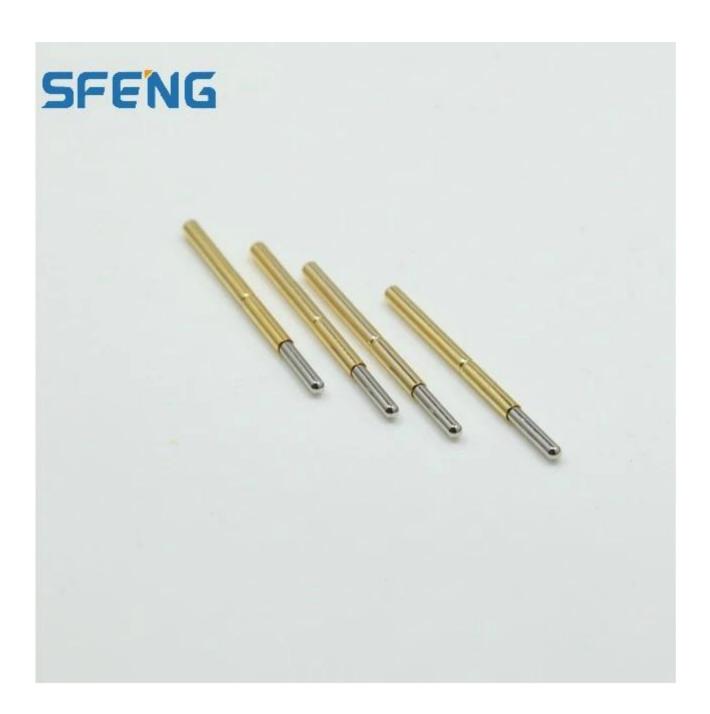

pin tiếp xúc lò xo kích thước tiêu chuẩn SF-P100 cho máy kiểm tra CNTT

## Sản phẩm chính của chúng tôi

- --- Chân lò xo (đơn) để kiểm tra PCB, ICT, FCT, v.v;
- ---Chân Pogo (đầu nối) để thiết lập kết nối (thường là tạm thời) giữa hai bảng mạch in để sạc, định vị, Pin, Chất bán dẫn & ứng dụng kết nối;
- --- Đầu dò hai đầu để thử nghiệm bán dẫn BGA;
- ---Chân đa năng không có lò xo,chân phủ,chân LM với dòng QZ&VZ;
- --- Đầu dò dòng điện cao, Đầu dò chuyển mạch, Kim điện dung...
- ---Thiết bị đầu cuối & ổ cắm/ổ cắm;
- --- Các linh kiện điện tử liên quan khác, dây 30#OK, khóa Jig, POM, v.v. Hình ảnh sản phẩm pin tiếp xúc mùa xuân