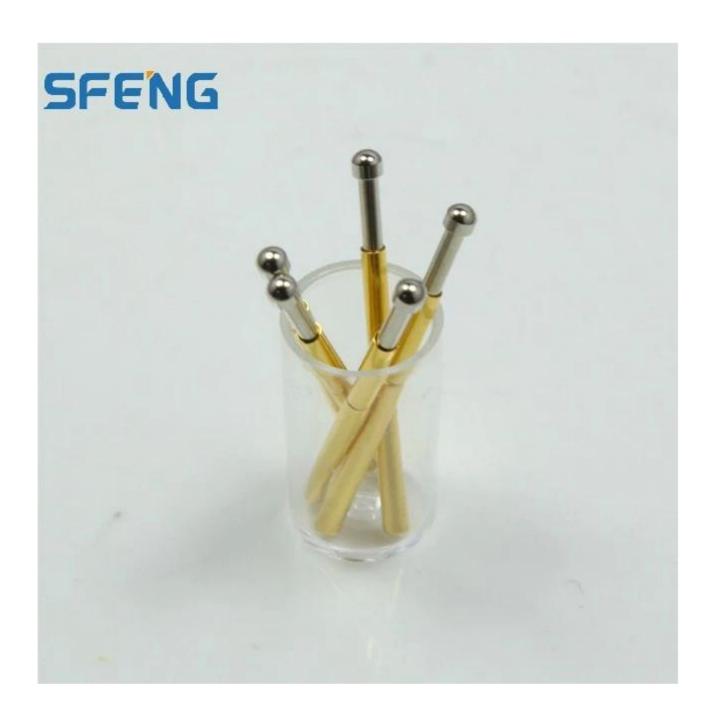

pin tiếp xúc lò xo kích thước tiêu chuẩn SF-P100 cho máy kiểm tra CNTT

## Sản phẩm chính của chúng tôi

- --- Chân lò xo (đơn) để kiểm tra PCB, ICT, FCT, v.v;
- ---Chân Pogo (đầu nối) để thiết lập kết nối (thường là tạm thời) giữa hai bảng mạch in để sạc, định vị, Pin, Chất bán dẫn & ứng dụng kết nối;
- --- Đầu dò hai đầu để thử nghiệm bán dẫn BGA;
- ---Chân đa năng không có lò xo,chân phủ,chân LM với dòng QZ&VZ;
- --- Đầu dò dòng điện cao, Đầu dò chuyển mạch, Kim điện dung...
- ---Thiết bị đầu cuối & ổ cắm/ổ cắm;
- --- Các linh kiện điện tử liên quan khác, dây 30#OK, khóa Jig, POM, v.v. Hình ảnh sản phẩm pin tiếp xúc mùa xuân