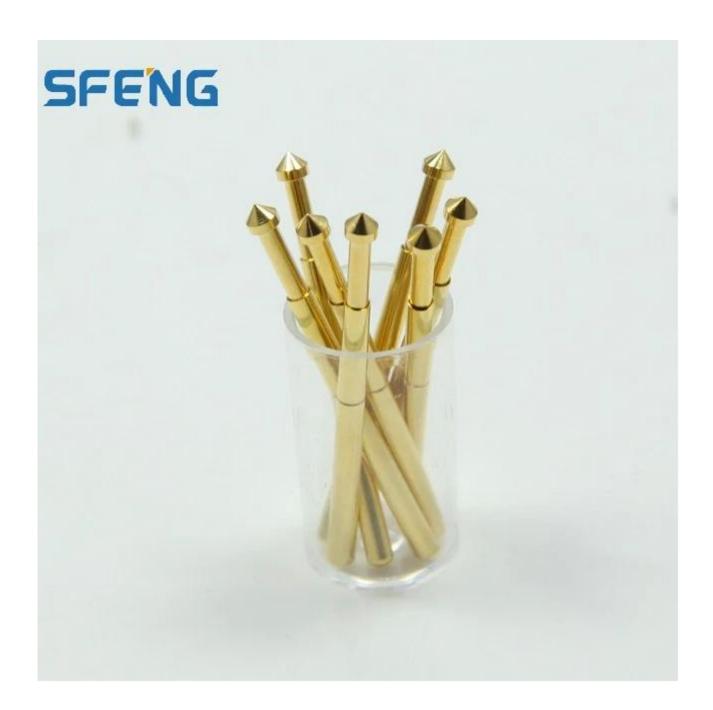

pin tiếp xúc lò xo kích thước tiêu chuẩn SF-P100 cho máy kiểm tra CNTT

## Sản phẩm chính của chúng tôi

- --- Chân lò xo (đơn) để kiểm tra PCB, ICT, FCT, v.v;
- ---Chân Pogo (đầu nối) để thiết lập kết nối (thường là tạm thời) giữa hai bảng mạch in để sạc, định vị, Pin, Chất bán dẫn & ứng dụng kết nối;
- --- Đầu dò hai đầu để thử nghiệm bán dẫn BGA;
- ---Chân đa năng không có lò xo,chân phủ,chân LM với dòng QZ&VZ;
- --- Đầu dò dòng điện cao, Đầu dò chuyển mạch, Kim điện dung...
- ---Thiết bị đầu cuối & ổ cắm/ổ cắm;
- --- Các linh kiện điện tử liên quan khác, dây 30#OK, khóa Jig, POM, v.v. Hình ảnh sản phẩm pin tiếp xúc mùa xuân