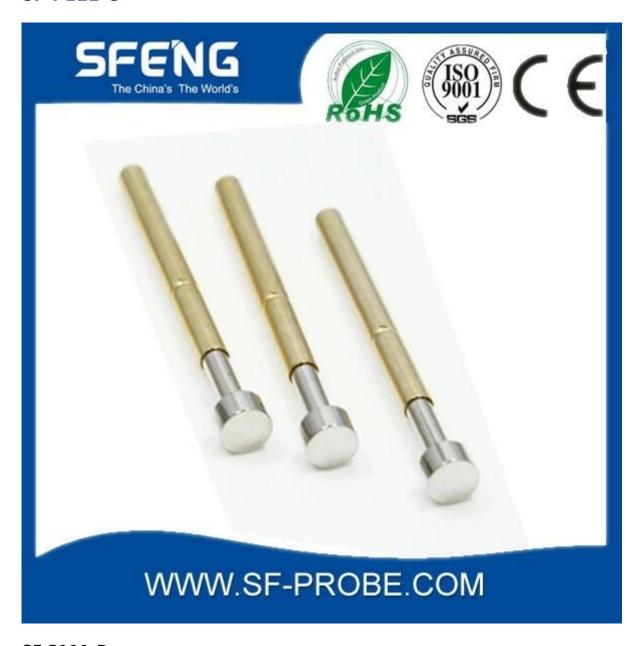

## Đặc điểm kỹ thuật sản phẩm

| Thương hiệu   | SFENG                                        |
|---------------|----------------------------------------------|
| Số thứ tự     | SF-P111                                      |
| mạ            | Mạ vàng                                      |
| thời gian dẫn | 7 ngày làm việc sau khi nhận được thanh toán |

## Hình ảnh sản phẩm

#### SF-P111-G





SF-P111-B



#### Dịch vụ của chúng tôi

- 1. Chúng tôi có thể trả lời yêu cầu của bạn trong vòng 24 giờ.
- 2. Thiết kế tùy chỉnh có sẵn và OEM được chào đón.
- 3. Chúng tôi có thể cung cấp các chân đầu dò cho khách hàng trên toàn thế giới với tốc độ và độ chính xác.
- 4. Chúng tôi có thể cung cấp mức giá thấp nhất với các sản phẩm chất lượng cao cho khách hàng.

### sản phẩm chính

chốt lò xo (đơn) để kiểm tra PCB, ICT, FCT, v.v;

Chân Pogo (đầu nối) để thiết lập kết nối giữa hai bảng mạch cho các ứng dụng tải, vị trí, pin, Chất

bán dẫn & kết nối;

đầu dò hai đầu để kiểm tra BGA và chất bán dẫn;

Chốt đa năng không có chốt lò xo, chốt LM dòng QZ và VZ;

Đầu dò dòng điện cao, Điện dung kim đầu dò chuyển đổi;

Thiết bị đầu cuối & ổ cắm/phích cắm;

Linh kiện điện tử liên quan khác, dây