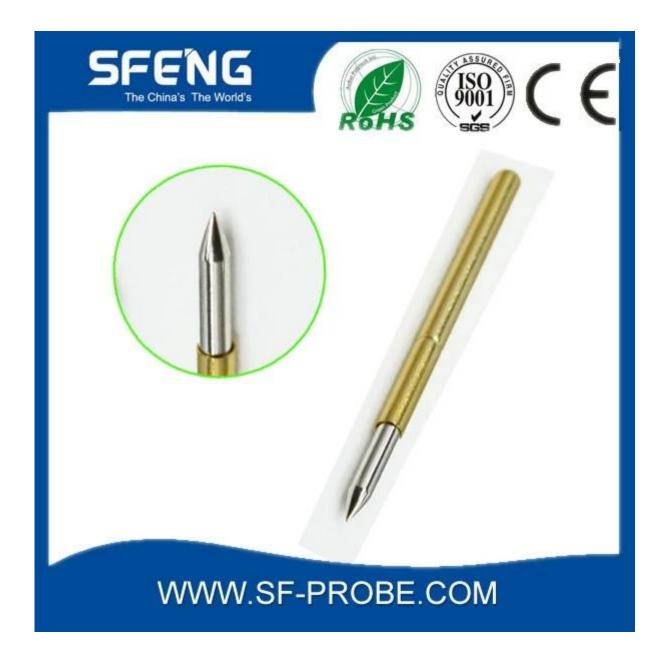

## Đặc điểm kỹ thuật sản phẩm

| Thương hiệu   | SFENG                                        |
|---------------|----------------------------------------------|
| Số thứ tự     | SF-P111                                      |
| mạ            | Mạ vàng                                      |
| thời gian dẫn | 7 ngày làm việc sau khi nhận được thanh toán |

## Hình ảnh sản phẩm

#### SF-P111-G





SF-P111-B



#### Dịch vụ của chúng tôi

- 1. Chúng tôi có thể trả lời yêu cầu của bạn trong vòng 24 giờ.
- 2. Thiết kế tùy chỉnh có sẵn và OEM được chào đón.
- 3. Chúng tôi có thể cung cấp các chân đầu dò cho khách hàng trên toàn thế giới với tốc độ và độ chính xác.
- 4. Chúng tôi có thể cung cấp mức giá thấp nhất với các sản phẩm chất lượng cao cho khách hàng.

### sản phẩm chính

chốt lò xo (đơn) để kiểm tra PCB, ICT, FCT, v.v;

Chân Pogo (đầu nối) để thiết lập kết nối giữa hai bảng mạch cho các ứng dụng tải, vị trí, pin, Chất

bán dẫn & kết nối;

đầu dò hai đầu để kiểm tra BGA và chất bán dẫn;

Chốt đa năng không có chốt lò xo, chốt LM dòng QZ và VZ;

Đầu dò dòng điện cao, Điện dung kim đầu dò chuyển đổi;

Thiết bị đầu cuối & ổ cắm/phích cắm;

Linh kiện điện tử liên quan khác, dây #30 OK, Jig loc