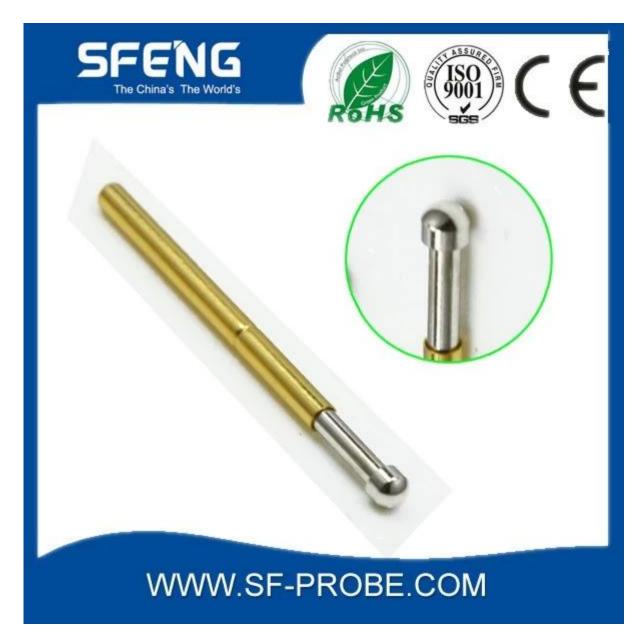

## Đặc điểm kỹ thuật sản phẩm

| Thương hiệu   | SFENG                                        |
|---------------|----------------------------------------------|
| Số thứ tự     | SF-P111                                      |
| mạ            | Mạ vàng                                      |
| thời gian dẫn | 7 ngày làm việc sau khi nhận được thanh toán |

## Hình ảnh sản phẩm

#### SF-P111-G





SF-P111-B



#### Dịch vụ của chúng tôi

- 1. Chúng tôi có thể trả lời yêu cầu của bạn trong vòng 24 giờ.
- 2. Thiết kế tùy chỉnh có sẵn và OEM được chào đón.
- 3. Chúng tôi có thể cung cấp các chân đầu dò cho khách hàng trên toàn thế giới với tốc độ và độ chính xác.
- 4. Chúng tôi có thể cung cấp mức giá thấp nhất với các sản phẩm chất lượng cao cho khách hàng.

### sản phẩm chính

chốt lò xo (đơn) để kiểm tra PCB, ICT, FCT, v.v;

Chân Pogo (đầu nối) để thiết lập kết nối giữa hai bảng mạch cho các ứng dụng tải, vị trí, pin, Chất

bán dẫn & kết nối;

đầu dò hai đầu để kiểm tra BGA và chất bán dẫn;

Chốt đa năng không có chốt lò xo, chốt LM dòng QZ và VZ;

Đầu dò dòng điện cao, Điện dung kim đầu dò chuyển đổi;

Thiết bị đầu cuối & ổ cắm/phích cắm;

Linh kiện điện tử liên quan khác, dây #3