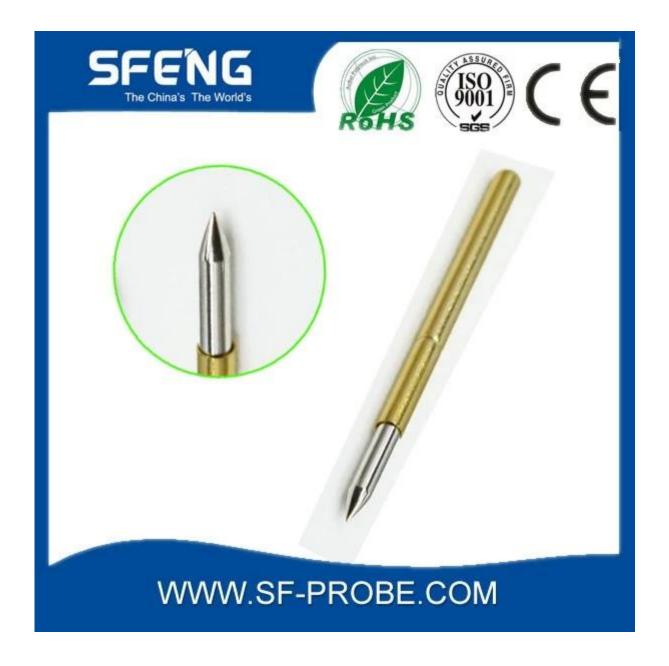

## Đặc điểm kỹ thuật sản phẩm

| Thương hiệu   | SFENG                                        |
|---------------|----------------------------------------------|
| Số thứ tự     | SF-P156                                      |
| mạ            | Mạ vàng                                      |
| thời gian dẫn | 7 ngày làm việc sau khi nhận được thanh toán |

## Hình ảnh sản phẩm

#### SF-P156-G





SF-P156-B



#### Dịch vụ của chúng tôi

- 1. Chúng tôi có thể trả lời yêu cầu của bạn trong vòng 24 giờ.
- 2. Thiết kế tùy chỉnh có sẵn và OEM được chào đón.
- 3. Chúng tôi có thể cung cấp các chân đầu dò cho khách hàng trên toàn thế giới với tốc độ và độ chính xác.
- 4. Chúng tôi có thể cung cấp mức giá thấp nhất với các sản phẩm chất lượng cao cho khách hàng.

#### sản phẩm chính

chốt lò xo (đơn) để kiểm tra PCB, ICT, FCT, v.v;

Pogo pin (đầu nối) để thiết lập kết nối giữa hai bảng mạch để tải, vị trí, pin, Chất bán dẫn & amp;

amp; các ứng dụng kết nối;

đầu dò hai đầu để kiểm tra BGA và chất bán dẫn;

Chốt đa năng không có chốt lò xo, chốt LM dòng QZ và VZ;

Đầu dò dòng điện cao, Điện dung kim đầu dò chuyển đổi;

Thiết bị đầu cuối & amp; amp; ổ cắm / phích cắm;

Linh kiện điện tử liên quan khác