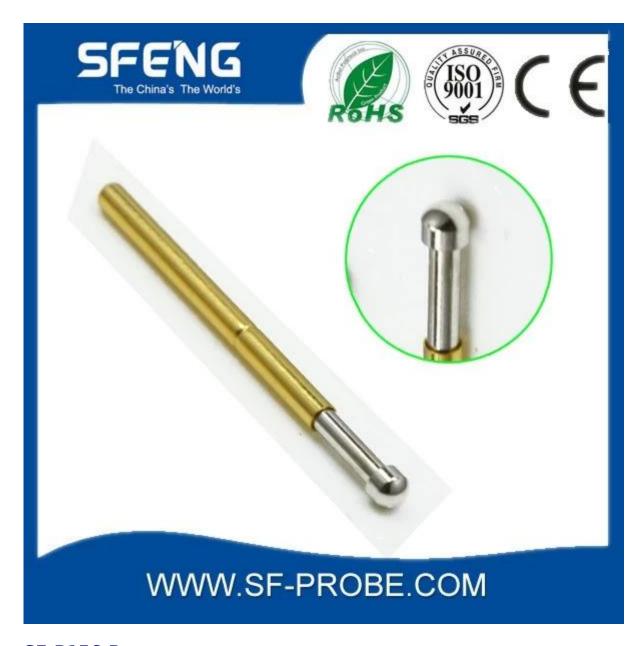

## Đặc điểm kỹ thuật sản phẩm

| Thương hiệu   | SFENG                                        |
|---------------|----------------------------------------------|
| Số thứ tự     | SF-P156                                      |
| mạ            | Mạ vàng                                      |
| thời gian dẫn | 7 ngày làm việc sau khi nhận được thanh toán |

## Hình ảnh sản phẩm

#### SF-P156-G





SF-P156-B



#### Dịch vụ của chúng tôi

- 1. Chúng tôi có thể trả lời yêu cầu của bạn trong vòng 24 giờ.
- 2. Thiết kế tùy chỉnh có sẵn và OEM được chào đón.
- 3. Chúng tôi có thể cung cấp các chân đầu dò cho khách hàng trên toàn thế giới với tốc độ và độ chính xác.
- 4. Chúng tôi có thể cung cấp mức giá thấp nhất với các sản phẩm chất lượng cao cho khách hàng.

#### sản phẩm chính

chốt lò xo (đơn) để kiểm tra PCB, ICT, FCT, v.v;

Pogo pin (đầu nối) để thiết lập kết nối giữa hai bảng mạch để tải, vị trí, pin, Chất bán dẫn & amp;

amp; các ứng dụng kết nối;

đầu dò hai đầu để kiểm tra BGA và chất bán dẫn;

Chốt đa năng không có chốt lò xo, chốt LM dòng QZ và VZ;

Đầu dò dòng điện cao, Điện dung kim đầu dò chuyển đổi;

Thiết bị đầu cuối & amp; amp; ổ cắm / phích cắm;

Linh kiện điện tử l