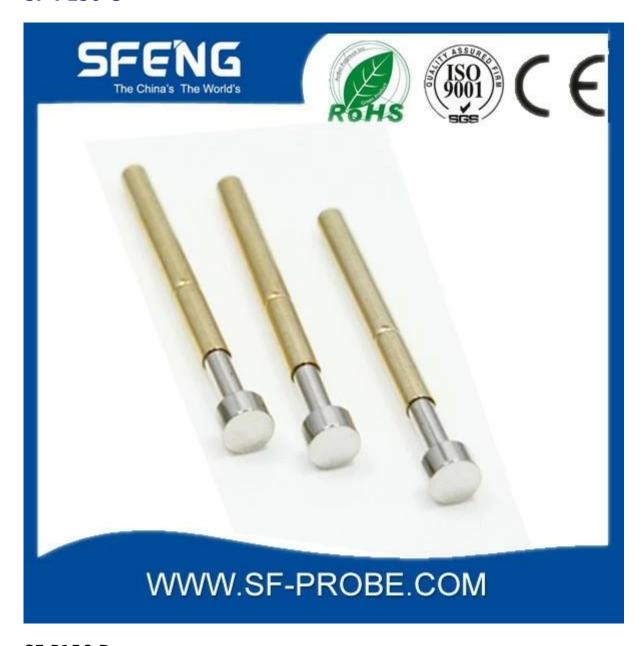

## Đặc điểm kỹ thuật sản phẩm

| Thương hiệu   | SFENG                                        |
|---------------|----------------------------------------------|
| Số thứ tự     | SF-P156                                      |
| mạ            | Mạ vàng                                      |
| thời gian dẫn | 7 ngày làm việc sau khi nhận được thanh toán |

## Hình ảnh sản phẩm

#### SF-P156-G





SF-P156-B



#### Dịch vụ của chúng tôi

- 1. Chúng tôi có thể trả lời yêu cầu của bạn trong vòng 24 giờ.
- 2. Thiết kế tùy chỉnh có sẵn và OEM được chào đón.
- 3. Chúng tôi có thể cung cấp các chân đầu dò cho khách hàng trên toàn thế giới với tốc độ và độ chính xác.
- 4. Chúng tôi có thể cung cấp mức giá thấp nhất với các sản phẩm chất lượng cao cho khách hàng.

#### sản phẩm chính

chốt lò xo (đơn) để kiểm tra PCB, ICT, FCT, v.v;

Pogo pin (đầu nối) để thiết lập kết nối giữa hai bảng mạch để tải, vị trí, pin, Chất bán dẫn & amp;

amp; các ứng dụng kết nối;

đầu dò hai đầu để kiểm tra BGA và chất bán dẫn;

Chốt đa năng không có chốt lò xo, chốt LM dòng QZ và VZ;

Đầu dò dòng điện cao, Điện dung kim đầu dò chuyển đổi;

Thiết bị đầu cuối & amp; amp; ổ cắm / phích cắm;

Linh kiện điện tử